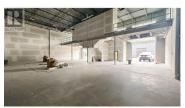

RENT INCENTIVE - Industrial unit in the Quail Ridge Industrial Centre located in the Airport Business Centre totaling approx. 2,101 SF with approx. 845 SF of mezzanine area. Insulated concrete, tilt-up construction with approx. 24' ceilings, One grade level bay with 12' x 12' overhead door. Parking in front and plenty of onsite visitor parking. Easy access to and from Highway 97N, minutes to Kelowna International Airport, UBCO, Highway 33 and Downton Kelowna. Can be leased with adjoining unit B140 space combined approx. 5,880 SF with 1,680 sf mezzanines. The advertised Basic Rent PSF rate is an incentive for qualified parties, for the first year of the term, on a minimum of a 5-year term. (id:6769)