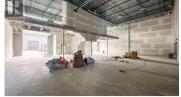

RENT INCENTIVE - Industrial unit in the Quail Ridge Industrial Centre located in the Airport Business Centre totaling approx. 2,101 SF with approx. 845 SF of mezzanine area. Insulated concrete, tilt-up construction with approx. 24' ceilings, One grade level bay with 12' x 12' overhead door. Parking in front and plenty of onsite visitor parking. Easy access to and from Highway 97N, minutes to Kelowna International Airport, UBCO, Highway 33 and Downton Kelowna. Can be leased with adjoining unit B140 space combined approx. 5,880 SF with 1,680 sf mezzanines. The advertised Basic Rent PSF rate is an incentive for qualified parties, for the first year of the term, on a minimum of a 5-year term. (id:6769)