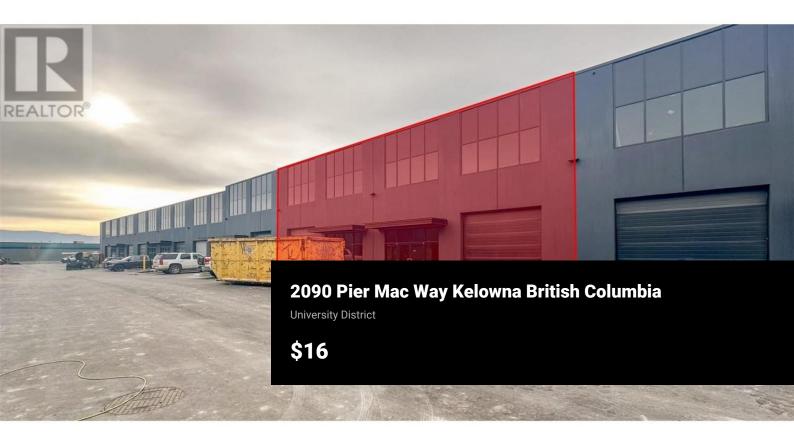

RENT INCENTIVE - Industrial unit in the Quail Ridge Industrial Centre located in the Airport Business Centre totaling approx. 2,101 SF with approx. 845 SF of mezzanine area. Insulated concrete, tilt-up construction with approx. 24' ceilings, One grade level bay with 12' x 12' overhead door. Parking in front and plenty of onsite visitor parking. Easy access to and from Highway 97N, minutes to Kelowna International Airport, UBCO, Highway 33 and Downton Kelowna. Can be leased with adjoining unit B140 space combined approx. 5,880 SF with 1,680 sf mezzanines. The advertised Basic Rent PSF rate is an incentive for qualified parties, for the first year of the term, on a minimum of a 5-year term. (id:6769)