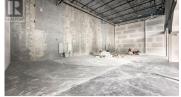

RENT INCENTIVE - Industrial unit in the Quail Ridge Industrial Centre located in the Airport Business Centre totaling approx. 2,101 SF with approx. 845 SF of mezzanine area. Insulated concrete, tilt-up construction with approx. 24' ceilings, One grade level bay with 12' x 12' overhead door. Parking in front and plenty of onsite visitor parking. Easy access to and from Highway 97N, minutes to Kelowna International Airport, UBCO, Highway 33 and Downton Kelowna. Can be leased with adjoining unit B140 space combined approx. 5,880 SF with 1,680 sf mezzanines. The advertised Basic Rent PSF rate is an incentive for qualified parties, for the first year of the term, on a minimum of a 5-year term. (id:6769)