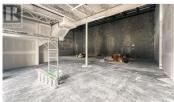

RENT INCENTIVE - Industrial unit in the Quail Ridge Industrial Centre located in the Airport Business Centre totaling approx. 2,101 SF with approx. 845 SF of mezzanine area. Insulated concrete, tilt-up construction with approx. 24' ceilings, One grade level bay with 12' x 12' overhead door. Parking in front and plenty of onsite visitor parking. Easy access to and from Highway 97N, minutes to Kelowna International Airport, UBCO, Highway 33 and Downton Kelowna. Can be leased with adjoining unit B140 space combined approx. 5,880 SF with 1,680 sf mezzanines. The advertised Basic Rent PSF rate is an incentive for qualified parties, for the first year of the term, on a minimum of a 5-year term. (id:6769)