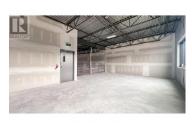

RENT INCENTIVE - Industrial unit in the Quail Ridge Industrial Centre located in the Airport Business Centre totaling approx. 2,101 SF with approx. 845 SF of mezzanine area. Insulated concrete, tilt-up construction with approx. 24' ceilings, One grade level bay with 12' x 12' overhead door. Parking in front and plenty of onsite visitor parking. Easy access to and from Highway 97N, minutes to Kelowna International Airport, UBCO, Highway 33 and Downton Kelowna. Can be leased with adjoining unit B140 space combined approx. 5,880 SF with 1,680 sf mezzanines. The advertised Basic Rent PSF rate is an incentive for qualified parties, for the first year of the term, on a minimum of a 5-year term. (id:6769)