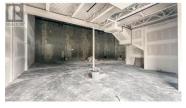

RENT INCENTIVE - Industrial unit in the Quail Ridge Industrial Centre located in the Airport Business Centre totaling approx. 2,101 SF with approx. 845 SF of mezzanine area. Insulated concrete, tilt-up construction with approx. 24' ceilings, One grade level bay with 12' x 12' overhead door. Parking in front and plenty of onsite visitor parking. Easy access to and from Highway 97N, minutes to Kelowna International Airport, UBCO, Highway 33 and Downton Kelowna. Can be leased with adjoining unit B140 space combined approx. 5,880 SF with 1,680 sf mezzanines. The advertised Basic Rent PSF rate is an incentive for qualified parties, for the first year of the term, on a minimum of a 5-year term. (id:6769)