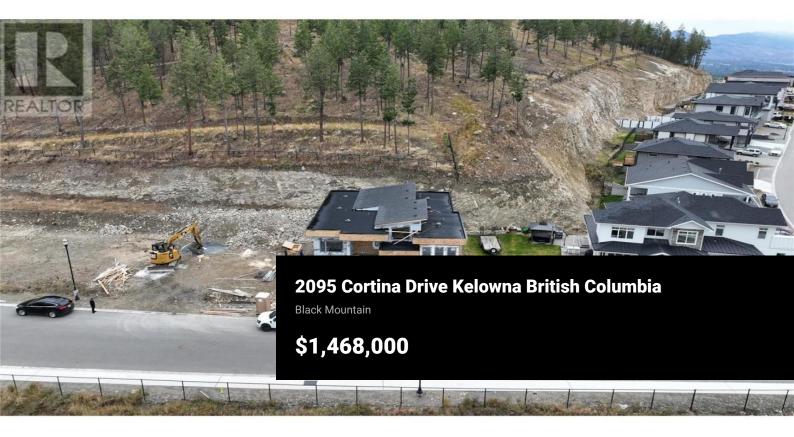

Discover your dream home in the prestigious Kirschner Mountain community of Black Mountain, offering a brand-new construction on a flat lot with a walkup two-level design. This luxurious residence boasts 6 bedrooms, 5 bathrooms, and 4,030 sqft of thoughtfully designed living space, including a 2bedroom, 1-bathroom legal suite with a separate entrance--perfect for rental income or extended family. Enjoy sweeping mountain, valley, city, and lake views from this stunning property, just 35 minutes from Big White Ski Resort. The main home features a high-end appliance package, a spacious kitchen island for entertaining, and the added convenience of a secondary spice kitchen. With an attached two-car garage and a location that blends serene mountain living with easy access to amenities, this home is an unparalleled opportunity to experience the best of the Okanagan lifestyle. Price Plus GST. Comes with a 2-5-10 Year warranty. Measurements are taken from floor plans and should be verified if deemed important. (id:6769)