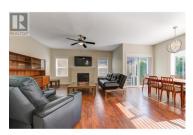

IMMACULATE AND MODERN 2 BEDROOM plus DEN RANCHER IN DESIREABLE 45+ adult oriented ""SAGE CREEK""! This spotless home is ""Move in Ready""! Quality hardiplank exterior, aggragate driveway and walkways greet you! Open the door and it's ""Instant Appeal"" with Neutral modern decor, warm upscale textured laminate and vinyl floors. The 1541 SF plan is well thought out, offering large spacious rooms to handle your furniture, an open plan for easy life and entertaining, and lots of windows bringing natural light. Large inviting Entry with skylite. open Office/Den with bay window off entry could be an easy 3rd bedroom. Country sized white shaker kitchen with Island, potlights, tons of cabinets, upscale maytag fridge and stove, Bosch dishwasher, window over the sink to the sunny south, and greige subway tile backsplash. Big dining room area with picture window and glass sliding door to covered concrete patioand some grassed back yard area. Huge Great room with feature gas fireplace. 2 large Bedrooms. Massive primary bedroom is classy and offers many possibilities, warm wood feel vinyl plank floors, a walk through closet and cheery 4 piece Ensuite with double sink, high cabinets, and extra wide fiberglass shower with 2 seats. Finished Double garage, high ceilings and space heater. Amenities include a large luxurious clubhouse with fitness room, library and lounge socal area, gat...