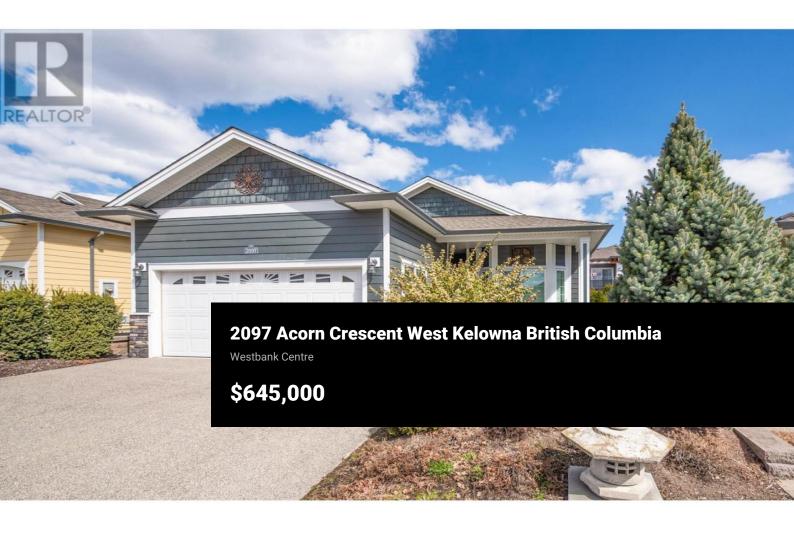

IMMACULATE AND MODERN 2 BEDROOM plus DEN RANCHER IN DESIREABLE 45+ adult oriented ""SAGE CREEK""! This spotless home is ""Move in Ready""! Quality hardiplank exterior, aggragate driveway and walkways greet you! Open the door and it's ""Instant Appeal"" with Neutral modern decor, warm upscale textured laminate and vinyl floors. The 1541 SF plan is well thought out, offering large spacious rooms to handle your furniture, an open plan for easy life and entertaining, and lots of windows bringing natural light. Large inviting Entry with skylite. open Office/Den with bay window off entry could be an easy 3rd bedroom. Country sized white shaker kitchen with Island, potlights, tons of cabinets, upscale maytag fridge and stove, Bosch dishwasher, window over the sink to the sunny south, and greige subway tile backsplash. Big dining room area with picture window and glass sliding door to covered concrete patioand some grassed back yard area. Huge Great room with feature gas fireplace. 2 large Bedrooms. Massive primary bedroom is classy and offers many possibilities, warm wood feel vinyl plank floors, a walk through closet and cheery 4 piece Ensuite with double sink, high cabinets, and extra wide fiberglass shower with 2 seats. Finished Double garage, high ceilings and space heater. Amenities include a large luxurious clubhouse with fitness room, library and lounge socal area, gat...