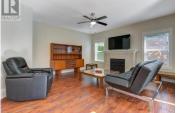

IMMACULATE AND MODERN 2 BEDROOM plus DEN RANCHER IN DESIREABLE 45+ adult oriented ""SAGE CREEK""! This spotless home is ""Move in Ready""! Quality hardiplank exterior, aggragate driveway and walkways greet you! Open the door and it's ""Instant Appeal"" with Neutral modern decor, warm upscale textured laminate and vinyl floors. The 1541 SF plan is well thought out, offering large spacious rooms to handle your furniture, an open plan for easy life and entertaining, and lots of windows bringing natural light. Large inviting Entry with skylite. open Office/Den with bay window off entry could be an easy 3rd bedroom. Country sized white shaker kitchen with Island, potlights, tons of cabinets, upscale maytag fridge and stove, Bosch dishwasher, window over the sink to the sunny south, and greige subway tile backsplash. Big dining room area with picture window and glass sliding door to covered concrete patioand some grassed back yard area. Huge Great room with feature gas fireplace. 2 large Bedrooms. Massive primary bedroom is classy and offers many possibilities, warm wood feel vinyl plank floors, a walk through closet and cheery 4 piece Ensuite with double sink, high cabinets, and extra wide fiberglass shower with 2 seats. Finished Double garage, high ceilings and space heater. Amenities include a large luxurious clubhouse with fitness room, library and lounge socal area, gat...