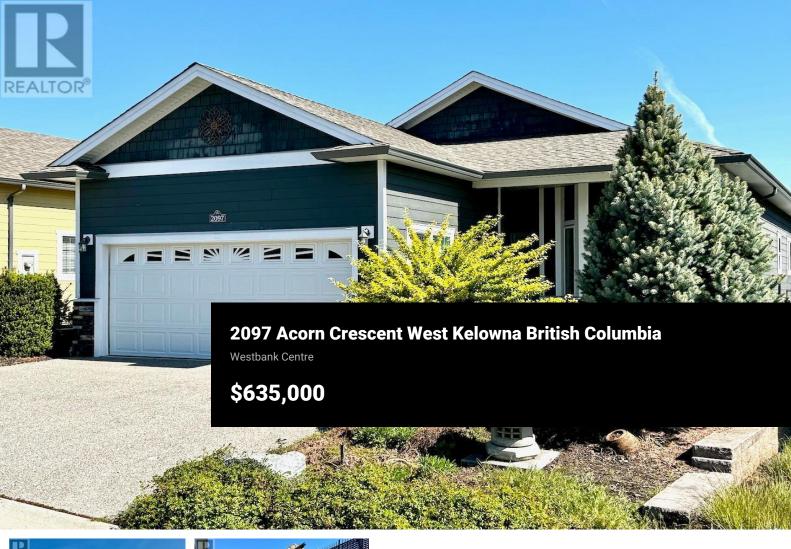

IMMACULATE AND MODERN 2 BEDROOM plus DEN RANCHER IN DESIRABLE 45+ adult oriented ""SAGE CREEK""! This spotless home is ""Move in Ready""! Quality hardiplank exterior, aggregate driveway and walkways greet you! Open the door and it's ""Instant Appeal"" with Neutral modern decor, warm upscale textured laminate and vinyl floors. The 1541 SF plan is well thought out, offering large spacious rooms to handle your furniture, an open plan for easy life and entertaining, and lots of windows bringing natural light. Large inviting Entry with skylite. open Office/Den with bay window off entry could be an easy 3rd bedroom. Country sized white shaker kitchen with Island, potlights, tons of cabinets, upscale Maytag fridge and stove, Bosch dishwasher, window over the sink to the sunny south, and greige subway tile backsplash. Big dining room area with picture window and glass sliding door to covered concrete patio and some grassed back yard area. Huge Great room with feature gas fireplace. 2 large Bedrooms. Massive primary bedroom is classy and offers many possibilities, warm wood feel vinyl plank floors, a walk through closet and cheery 4 piece Ensuite with double sink, high cabinets, and extra wide fibreglass shower with 2 seats. Finished Double garage, high ceilings and space heater. Amenities include a large luxurious clubhouse with fitness room, library and lounge socal area, gat...