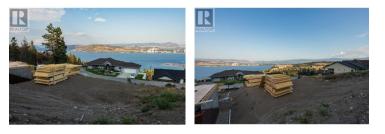

1525 Bear Creek Road 21 West Kelowna British Columbia Westside Road

\$399,900

Welcome to Royal Heights! Located only a couple minutes down Westside Road allows for the quiet and serenity of a rural setting while only being 10 minutes to downtown Kelowna, and 10 minutes to the heart of West Kelowna. Shopping, beaches, wineries, restaurants and amenities are all at your fingertips. This lot boasts a SPECTACULAR Lake view... but with so much more! Watch the twinkling city lights and glow of the bridge in the evenings, the burst of color from sunrise over the valley mountains, and a birds-eye view of the sailboats racing in the breeze. Soak up the northern lights, and holiday fireworks - all from your own home. A small community strata allows for some uniformity and prestige while keeping things simple and low key. This lot is ready to go! With plenty of design options to choose from, you can bring your ideas and build your dream home. #21 is a wide lot and would support a broad home design to allow for exceptional natural light and views from throughout the house. Call your favourite Realtor and check it out today! (id:6769)