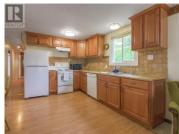

Welcome to Pleasant Valley MHP, an idyllic and quiet adult only park at the top of Penticton Ave along the Creek. This immaculate 1079sqft unit features two bedrooms, two bathrooms, and a den. As you enter into the home you'll find a large foyer space before stepping into the spacious and bright kitchen and living room complete with a free standing gas fireplace, laminate and carpet floors, and a lovely warm wood tone kitchen with lots of space to entertain. There is a dedicated dining room around the corner and past that you'll find a lovely den or family room space that leads you out into the backyard. The back of the home is where you'll find the large primary bedroom with a two piece ensuite and closet, and down the hall is a second bedroom and guest bathroom with a large walk in shower and stacked washer and dryer. The backyard is a perfect peaceful spot to enjoy with a covered patio, fountain, deck space, and a little green area all while being low maintenance and enjoying the sounds of the Penticton Creek and nature. There is also a workshop/storage in accessible in the back yard. This well run and quiet park is tucked away but also near walking trails and just a short distance from downtown and shops. Must see! (id:6769)