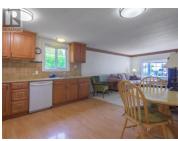

Welcome to Pleasant Valley MHP, an idyllic and quiet adult only park at the top of Penticton Ave along the Creek. This immaculate 1079sqft unit features two bedrooms, two bathrooms, and a den. As you enter into the home you'll find a large foyer space before stepping into the spacious and bright kitchen and living room complete with a free standing gas fireplace, laminate and carpet floors, and a lovely warm wood tone kitchen with lots of space to entertain. There is a dedicated dining room around the corner and past that you'll find a lovely den or family room space that leads you out into the backyard. The back of the home is where you'll find the large primary bedroom with a two piece ensuite and closet, and down the hall is a second bedroom and guest bathroom with a large walk in shower and stacked washer and dryer. The backyard is a perfect peaceful spot to enjoy with a covered patio, fountain, deck space, and a little green area all while being low maintenance and enjoying the sounds of the Penticton Creek and nature. There is also a workshop/storage in accessible in the back yard. This well run and quiet park is tucked away but also near walking trails and just a short distance from downtown and shops. Must see! (id:6769)