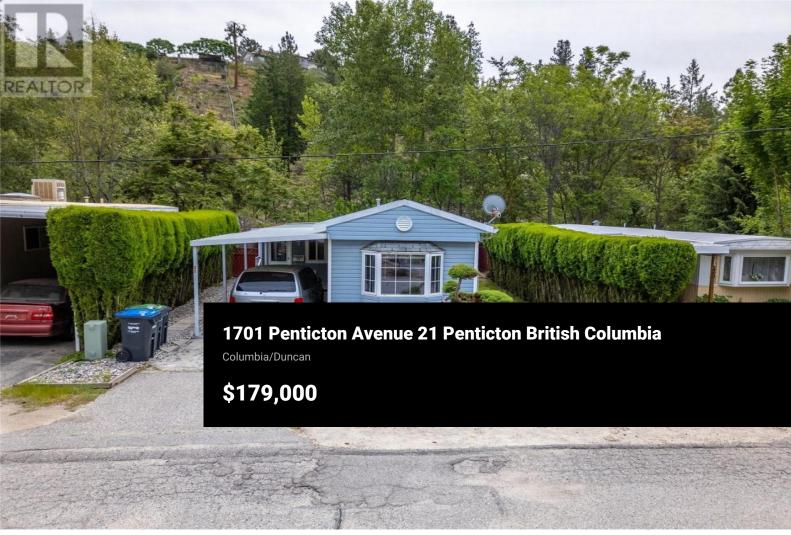

Welcome to Pleasant Valley MHP, an idyllic and quiet adult only park at the top of Penticton Ave along the Creek. This immaculate 1079sqft unit features two bedrooms, two bathrooms, and a den. As you enter into the home you'll find a large foyer space before stepping into the spacious and bright kitchen and living room complete with a free standing gas fireplace, laminate and carpet floors, and a lovely warm wood tone kitchen with lots of space to entertain. There is a dedicated dining room around the corner and past that you'll find a lovely den or family room space that leads you out into the backyard. The back of the home is where you'll find the large primary bedroom with a two piece ensuite and closet, and down the hall is a second bedroom and guest bathroom with a large walk in shower and stacked washer and dryer. The backyard is a perfect peaceful spot to enjoy with a covered patio, fountain, deck space, and a little green area all while being low maintenance and enjoying the sounds of the Penticton Creek and nature. There is also a workshop/storage in accessible in the back yard. This well run and quiet park is tucked away but also near walking trails and just a short distance from downtown and shops. Must see! (id:6769)