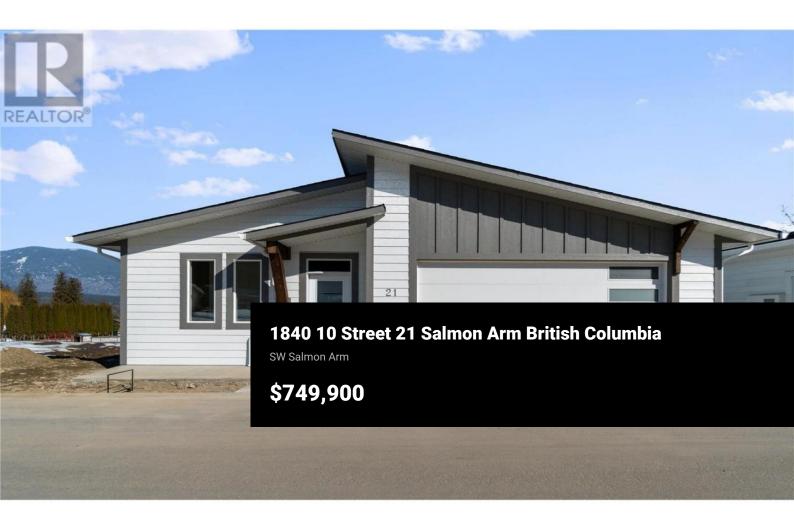

New home in new subdivision located down popular 10th Street SW in Salmon Arm, just down from the Piccadilly Mall. This 2700 sqft. home with large double car garage has it all. This Rancher style home has 3 bedrooms and a den, Master bedroom on the main floor with large open concept living/kitchen with oversized island with quartz counters, walk-in pantry, custom cabinets, quartz counters in kitchen, quality vinyl plank flooring, large covered deck with views of Shuswap lake. Fully finished basement that is bright and open, nice sized recroom, another 2 bedrooms and large storage area with lower patio. This home has 9 ft ceilings throughout! Perfect home for retirees or empty nesters. Price includes fully finished and landscaped with kitchen appliances included. (id:6769)