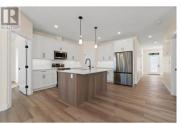

New home in new subdivision located down popular 10th Street SW in Salmon Arm, just down from the Piccadilly Mall. This 2700 sqft. home with large double car garage has it all. This Rancher style home has 3 bedrooms and a den, Master bedroom on the main floor with large open concept living/kitchen with oversized island with quartz counters, walk-in pantry, custom cabinets, quartz counters in kitchen, quality vinyl plank flooring, large covered deck with views of Shuswap lake. Fully finished basement that is bright and open, nice sized recroom, another 2 bedrooms and large storage area with lower patio. This home has 9 ft ceilings throughout! Perfect home for retirees or empty nesters. Price includes fully finished and landscaped with kitchen appliances included. (id:6769)