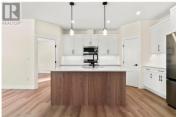

New home in new subdivision located down popular 10th Street SW in Salmon Arm, just down from the Piccadilly Mall. This 2700 sqft. home with large double car garage has it all. This Rancher style home has 3 bedrooms and a den, Master bedroom on the main floor with large open concept living/kitchen with oversized island with quartz counters, walk-in pantry, custom cabinets, quartz counters in kitchen, quality vinyl plank flooring, large covered deck with views of Shuswap lake. Fully finished basement that is bright and open, nice sized recroom, another 2 bedrooms and large storage area with lower patio. This home has 9 ft ceilings throughout! Perfect home for retirees or empty nesters. Price includes fully finished and landscaped with kitchen appliances included. (id:6769)