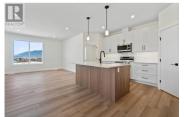

New home in new subdivision located down popular 10th Street SW in Salmon Arm, just down from the Piccadilly Mall. This 2700 sqft. home with large double car garage has it all. This Rancher style home has 3 bedrooms and a den, Master bedroom on the main floor with large open concept living/kitchen with oversized island with quartz counters, walk-in pantry, custom cabinets, quartz counters in kitchen, quality vinyl plank flooring, large covered deck with views of Shuswap lake. Fully finished basement that is bright and open, nice sized recroom, another 2 bedrooms and large storage area with lower patio. This home has 9 ft ceilings throughout! Perfect home for retirees or empty nesters. Price includes fully finished and landscaped with kitchen appliances included. (id:6769)