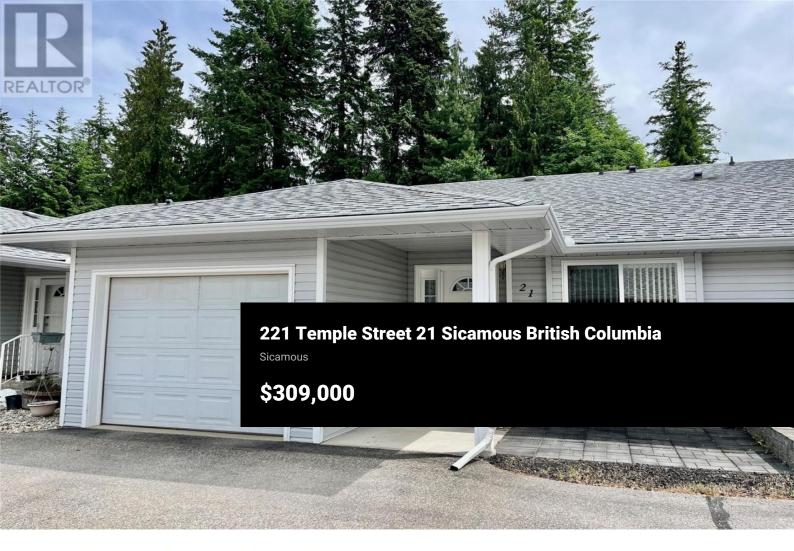

Welcome to Shuswap Lanes. This incredible adult community is right in the centre of it all. This well maintained 2 Beds 2 bath 1024 sq. ft. unit features a Primary Bedroom with 4 piece ensuite, Open concept kitchen, dining and living area, Vaulted ceiling in the Living Room and views of the forested area from the living room Primary Bedroom and patio area and a corner unit electric fireplace. Walking distance to senior's centre, local pharmacy, grocery store and many more shops and restaurants. Single car garage and a second vehicle can be parked in front of your garage. Low strata fees of only \$212.43/month. This is a quiet area and is great for retirees. 19+ community. Sicamous has become a Four Season Destination. Come out and view this incredible rancher style unit in this well maintained development. (id:6769)