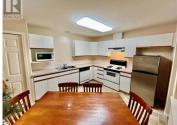

Welcome to Shuswap Lanes. This incredible adult community is right in the centre of it all. This well maintained 2 Beds 2 bath 1024 sq. ft. unit features a Primary Bedroom with 4 piece ensuite, Open concept kitchen, dining and living area, Vaulted ceiling in the Living Room and views of the forested area from the living room Primary Bedroom and patio area and a corner unit electric fireplace. Walking distance to senior's centre, local pharmacy, grocery store and many more shops and restaurants. Single car garage and a second vehicle can be parked in front of your garage. Low strata fees of only \$212.43/month. This is a quiet area and is great for retirees. 19+ community. Sicamous has become a Four Season Destination. Come out and view this incredible rancher style unit in this well maintained development. (id:6769)