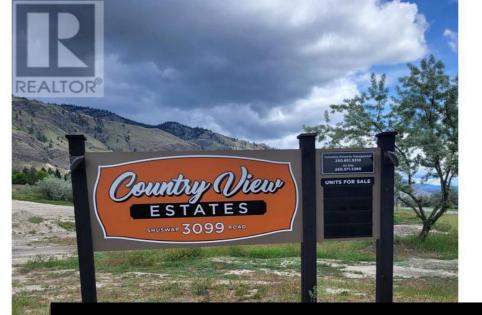

3099 SHUSWAP Road 21 Kamloops British Columbia South Thompson Valley

## \$122,900

Please see the Developers Disclosure statement attached - 45 bare land strata lots of various sizes starting at 4000 square feet and up. These lots are part of a MHP that has 60 units in totals. The Developer intends to firstly offer strata lots for sale to those tenants of the Development currently renting or leasing such strata lots and subsequently offer such strata lots for sale to the general public as an investment. The present owners collect a monthly pad rent from each unit located on the lot and that fee is increasing every year. Presently the monthly income ranges from \$420 to \$480. Any strata lot purchased by the general public will be subject to existing tenancies operated in accordance with the provisions of the Manufactured Home Park Tenancy Act. (id:6769)