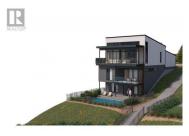

Welcome to Owl's Nest an exclusive collection of 28 Net Zero luxury homes situated on the shores of Kalamalka Lake - one of the most beautiful and exclusive lakes in the Okanagan Valley. The community features panoramic lake views with direct access to the Okanagan Rail Trail and beach, municipally approved 20-slip private marina and resort-style amenities: multi-purpose sport courts and community fire pits to provide endless opportunities to relax and enjoy paradise. The Vista I features three-storey walk out homes at 2,716 sq ft with 833 sq ft of outdoor living space. This stunning home features a 14+ ft vaulted ceiling in the open-concept kitchen/living area, offering beautiful lake views from every floor. Floor-to-ceiling windows open onto a covered balcony with an optional outdoor kitchen, perfect for indoor/outdoor entertaining. The gourmet kitchen is equipped with chef-inspired appliances. The primary retreat includes a private covered balcony, ensuite with spa-like finishes, and a spacious walk-in closet. There is also a sizable guest bedroom with a threepiece ensuite. Select from 3 finishing collections or customize to your personal taste. The impressive wine display features a cabinet-coordinated wood surround, simple horizontal bottle display, and LED lighting. Step out into private, fenced landscaped yards with optional pools. The home includes an oversized two-...