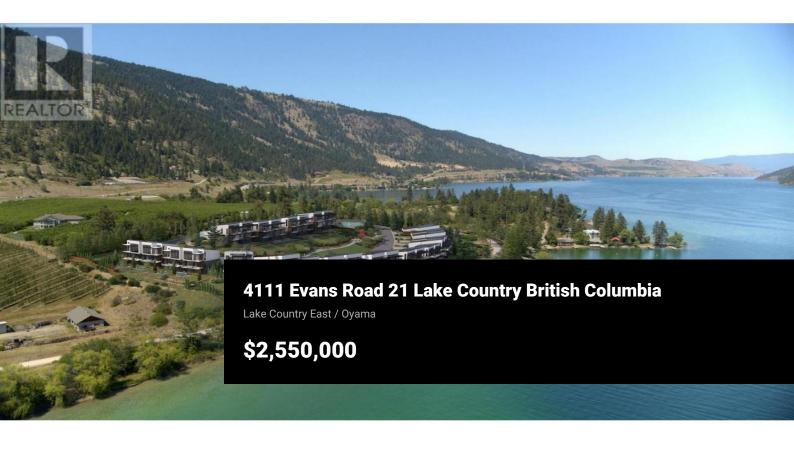

Welcome to Owl's Nest an exclusive collection of 28 Net Zero luxury homes situated on the shores of Kalamalka Lake - one of the most beautiful and exclusive lakes in the Okanagan Valley. The community features panoramic lake views with direct access to the Okanagan Rail Trail and beach, municipally approved 20-slip private marina and resort-style amenities: multi-purpose sport courts and community fire pits to provide endless opportunities to relax and enjoy paradise. The Vista I features three-storey walk out homes at 2,716 sq ft with 833 sq ft of outdoor living space. This stunning home features a 14+ ft vaulted ceiling in the open-concept kitchen/living area, offering beautiful lake views from every floor. Floor-to-ceiling windows open onto a covered balcony with an optional outdoor kitchen, perfect for indoor/outdoor entertaining. The gourmet kitchen is equipped with chef-inspired appliances. The primary retreat includes a private covered balcony, ensuite with spa-like finishes, and a spacious walk-in closet. There is also a sizable guest bedroom with a threepiece ensuite. Select from 3 finishing collections or customize to your personal taste. The impressive wine display features a cabinet-coordinated wood surround, simple horizontal bottle display, and LED lighting. Step out into private, fenced landscaped yards with optional pools. The home includes an oversized two-...