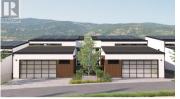

Welcome to Owl's Nest an exclusive collection of 28 Net Zero luxury homes situated on the shores of Kalamalka Lake - one of the most beautiful and exclusive lakes in the Okanagan Valley. The community features panoramic lake views with direct access to the Okanagan Rail Trail and beach, municipally approved 20-slip private marina and resort-style amenities: multi-purpose sport courts and community fire pits to provide endless opportunities to relax and enjoy paradise. The Vista I features three-storey walk out homes at 2,716 sq ft with 833 sq ft of outdoor living space. This stunning home features a 14+ ft vaulted ceiling in the open-concept kitchen/living area, offering beautiful lake views from every floor. Floor-to-ceiling windows open onto a covered balcony with an optional outdoor kitchen, perfect for indoor/outdoor entertaining. The gourmet kitchen is equipped with chef-inspired appliances. The primary retreat includes a private covered balcony, ensuite with spa-like finishes, and a spacious walk-in closet. There is also a sizable guest bedroom with a threepiece ensuite. Select from 3 finishing collections or customize to your personal taste. The impressive wine display features a cabinet-coordinated wood surround, simple horizontal bottle display, and LED lighting. Step out into private, fenced landscaped yards with optional pools. The home includes an oversized two-...