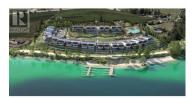

Welcome to Owl's Nest an exclusive collection of 28 Net Zero luxury homes situated on the shores of Kalamalka Lake - one of the most beautiful and exclusive lakes in the Okanagan Valley. The community features panoramic lake views with direct access to the Okanagan Rail Trail and beach, municipally approved 20-slip private marina and resort-style amenities: multi-purpose sport courts and community fire pits to provide endless opportunities to relax and enjoy paradise. The Vista I features three-storey walk out homes at 2,716 sq ft with 833 sq ft of outdoor living space. This stunning home features a 14+ ft vaulted ceiling in the open-concept kitchen/living area, offering beautiful lake views from every floor. Floor-to-ceiling windows open onto a covered balcony with an optional outdoor kitchen, perfect for indoor/outdoor entertaining. The gourmet kitchen is equipped with chef-inspired appliances. The primary retreat includes a private covered balcony, ensuite with spa-like finishes, and a spacious walk-in closet. There is also a sizable guest bedroom with a threepiece ensuite. Select from 3 finishing collections or customize to your personal taste. The impressive wine display features a cabinet-coordinated wood surround, simple horizontal bottle display, and LED lighting. Step out into private, fenced landscaped yards with optional pools. The home includes an oversized two-...