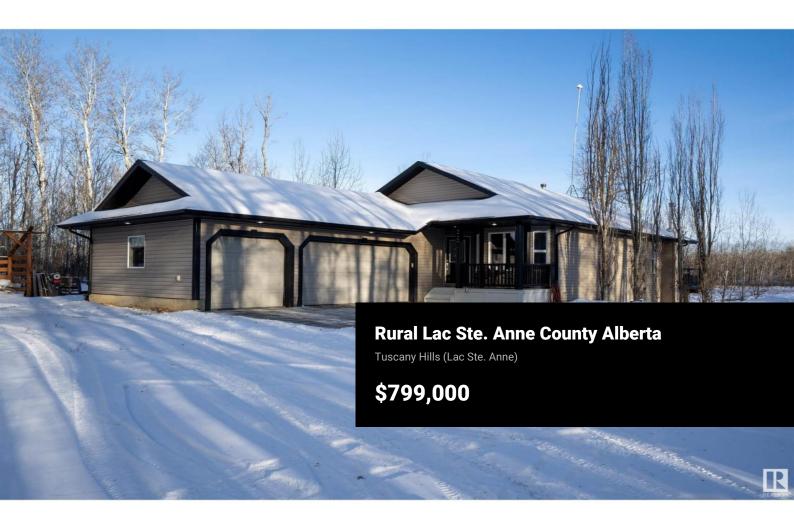

QUICK POSSESSION Available! PARADISE in the COUNTRY! Private, SECLUDED acreage setting w/4.25 TREED acres featuring an inviting, FRESHLY PAINTED 5bed|3bath WALKOUT Bungalow w/TRIPLE car garage & separate WORKSHOP | Attached TRIPLE CAR GARAGE measures 34 x 20' w/forced air heater, epoxy flrs, sink & DRIVE thru door | HEATED WORKSHOP 30'x40' w/12'x18' bay door, 6 slab, polyaspartic floor covering, 100AMP service w/40 & 30amp plugs, 16 piles ICF forms foundation & custom cabinetry. Completely repainted in Dec 2024, open concept main living space w/vaulted ceilings, huge kitchen w/rich maple cabinetry, SS appliances & gas stove; stone faced wood burning stove in living rm; main flr laundry & three spacious bedrooms w/master suite complete w/4pce ensuite. WALKOUT lower level is fully finished & showcases polished concrete flring w/italian slate (NO CARPET anywhere) & offers 2 MORE sizable bedrms, another 4pce bath & a huge family rm with another wood burning stove. (id:6769)