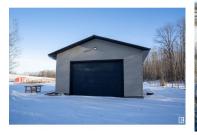

QUICK POSSESSION Available! PARADISE in the COUNTRY! Private, SECLUDED acreage setting w/4.25 TREED acres featuring an inviting, FRESHLY PAINTED 5bed|3bath WALKOUT Bungalow w/TRIPLE car garage & separate WORKSHOP | Attached TRIPLE CAR GARAGE measures 34 x 20' w/forced air heater, epoxy flrs, sink & DRIVE thru door | HEATED WORKSHOP 30'x40' w/12'x18' bay door, 6 slab, polyaspartic floor covering, 100AMP service w/40 & 30amp plugs, 16 piles ICF forms foundation & custom cabinetry. Completely repainted in Dec 2024, open concept main living space w/vaulted ceilings, huge kitchen w/rich maple cabinetry, SS appliances & gas stove; stone faced wood burning stove in living rm; main flr laundry & three spacious bedrooms w/master suite complete w/4pce ensuite. WALKOUT lower level is fully finished & showcases polished concrete flring w/italian slate (NO CARPET anywhere) & offers 2 MORE sizable bedrms, another 4pce bath & a huge family rm with another wood burning stove. (id:6769)