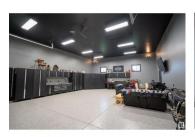

QUICK POSSESSION Available! PARADISE in the COUNTRY! Private, SECLUDED acreage setting w/4.25 TREED acres featuring an inviting, FRESHLY PAINTED 5bed|3bath WALKOUT Bungalow w/TRIPLE car garage & separate WORKSHOP | Attached TRIPLE CAR GARAGE measures 34 x 20' w/forced air heater, epoxy flrs, sink & DRIVE thru door | HEATED WORKSHOP 30'x40' w/12'x18' bay door, 6 slab, polyaspartic floor covering, 100AMP service w/40 & 30amp plugs, 16 piles ICF forms foundation & custom cabinetry. Completely repainted in Dec 2024, open concept main living space w/vaulted ceilings, huge kitchen w/rich maple cabinetry, SS appliances & gas stove; stone faced wood burning stove in living rm; main flr laundry & three spacious bedrooms w/master suite complete w/4pce ensuite. WALKOUT lower level is fully finished & showcases polished concrete flring w/italian slate (NO CARPET anywhere) & offers 2 MORE sizable bedrms, another 4pce bath & a huge family rm with another wood burning stove. (id:6769)