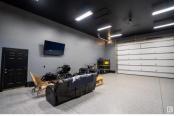

QUICK POSSESSION Available! PARADISE in the COUNTRY! Private, SECLUDED acreage setting w/4.25 TREED acres featuring an inviting, FRESHLY PAINTED 5bed|3bath WALKOUT Bungalow w/TRIPLE car garage & separate WORKSHOP | Attached TRIPLE CAR GARAGE measures 34 x 20' w/forced air heater, epoxy flrs, sink & DRIVE thru door | HEATED WORKSHOP 30'x40' w/12'x18' bay door, 6 slab, polyaspartic floor covering, 100AMP service w/40 & 30amp plugs, 16 piles ICF forms foundation & custom cabinetry. Completely repainted in Dec 2024, open concept main living space w/vaulted ceilings, huge kitchen w/rich maple cabinetry, SS appliances & gas stove; stone faced wood burning stove in living rm; main flr laundry & three spacious bedrooms w/master suite complete w/4pce ensuite. WALKOUT lower level is fully finished & showcases polished concrete flring w/italian slate (NO CARPET anywhere) & offers 2 MORE sizable bedrms, another 4pce bath & a huge family rm with another wood burning stove. (id:6769)