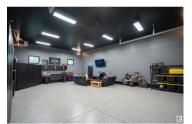

QUICK POSSESSION Available! PARADISE in the COUNTRY! Private, SECLUDED acreage setting w/4.25 TREED acres featuring an inviting, FRESHLY PAINTED 5bed|3bath WALKOUT Bungalow w/TRIPLE car garage & separate WORKSHOP | Attached TRIPLE CAR GARAGE measures 34 x 20' w/forced air heater, epoxy flrs, sink & DRIVE thru door | HEATED WORKSHOP 30'x40' w/12'x18' bay door, 6 slab, polyaspartic floor covering, 100AMP service w/40 & 30amp plugs, 16 piles ICF forms foundation & custom cabinetry. Completely repainted in Dec 2024, open concept main living space w/vaulted ceilings, huge kitchen w/rich maple cabinetry, SS appliances & gas stove; stone faced wood burning stove in living rm; main flr laundry & three spacious bedrooms w/master suite complete w/4pce ensuite. WALKOUT lower level is fully finished & showcases polished concrete flring w/italian slate (NO CARPET anywhere) & offers 2 MORE sizable bedrms, another 4pce bath & a huge family rm with another wood burning stove. (id:6769)