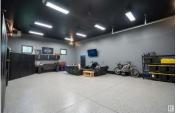

QUICK POSSESSION Available! PARADISE in the COUNTRY! Private, SECLUDED acreage setting w/4.25 TREED acres featuring an inviting, FRESHLY PAINTED 5bed|3bath WALKOUT Bungalow w/TRIPLE car garage & separate WORKSHOP | Attached TRIPLE CAR GARAGE measures 34 x 20' w/forced air heater, epoxy flrs, sink & DRIVE thru door | HEATED WORKSHOP 30'x40' w/12'x18' bay door, 6 slab, polyaspartic floor covering, 100AMP service w/40 & 30amp plugs, 16 piles ICF forms foundation & custom cabinetry. Completely repainted in Dec 2024, open concept main living space w/vaulted ceilings, huge kitchen w/rich maple cabinetry, SS appliances & gas stove; stone faced wood burning stove in living rm; main flr laundry & three spacious bedrooms w/master suite complete w/4pce ensuite. WALKOUT lower level is fully finished & showcases polished concrete flring w/italian slate (NO CARPET anywhere) & offers 2 MORE sizable bedrms, another 4pce bath & a huge family rm with another wood burning stove. (id:6769)