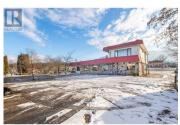

## 21 & 61 Shuswap Street Salmon Arm British Columbia NW Salmon Arm \$999,000

PRIME DOWNTOWN CORNER LOCATION!! High visibility for vehicle & foot traffic. Commercial zoning and centrally located in Salmon Arm on the Trans Canada Highway WITH TWO LOTS! Approximately 15+ parking spots directly accessible from the TCH and Shuswap Street with a combined area of over 11,000 sq ft. Currently leased out as a restaurant. Restaurant operator owns all the equipment and furnishings. (id:6769)