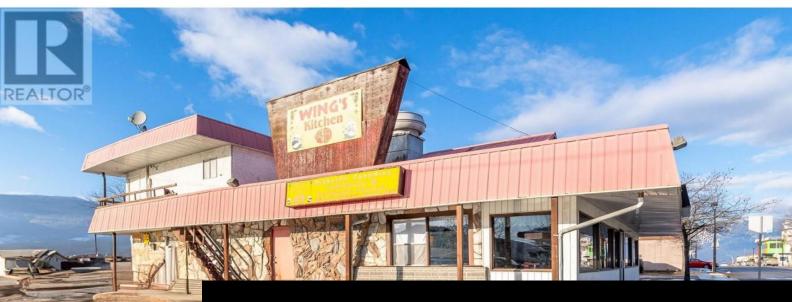

## 21 & 61 Shuswap Street Salmon Arm British Columbia NW Salmon Arm \$999,000

PRIME DOWNTOWN CORNER LOCATION!! High visibility for vehicle & foot traffic. Commercial zoning and centrally located in Salmon Arm on the Trans Canada Highway WITH TWO LOTS! Approximately 15+ parking spots directly accessible from the TCH and Shuswap Street with a combined area of over 11,000 sq ft. Currently leased out as a restaurant. Restaurant operator owns all the equipment and furnishings. (id:6769)