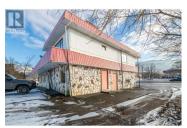

## 21 & 61 Shuswap Street Salmon Arm British Columbia NW Salmon Arm \$999,000

PRIME DOWNTOWN CORNER LOCATION!! High visibility for vehicle & foot traffic. Commercial zoning and centrally located in Salmon Arm on the Trans Canada Highway WITH TWO LOTS! Approximately 15+ parking spots directly accessible from the TCH and Shuswap Street with a combined area of over 11,000 sq ft. Currently leased out as a restaurant. Restaurant operator owns all the equipment and furnishings. (id:6769)