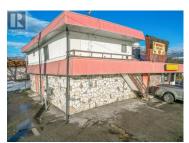

## 21 & 61 Shuswap Street Salmon Arm British Columbia NW Salmon Arm \$999,000

PRIME DOWNTOWN CORNER LOCATION!! High visibility for vehicle & foot traffic. Commercial zoning and centrally located in Salmon Arm on the Trans Canada Highway WITH TWO LOTS! Approximately 15+ parking spots directly accessible from the TCH and Shuswap Street with a combined area of over 11,000 sq ft. Currently leased out as a restaurant. Restaurant operator owns all the equipment and furnishings. (id:6769)