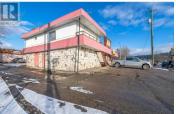

## 21 & 61 Shuswap Street Salmon Arm British Columbia NW Salmon Arm \$999,000

PRIME DOWNTOWN CORNER LOCATION!! High visibility for vehicle & foot traffic. Commercial zoning and centrally located in Salmon Arm on the Trans Canada Highway WITH TWO LOTS! Approximately 15+ parking spots directly accessible from the TCH and Shuswap Street with a combined area of over 11,000 sq ft. Currently leased out as a restaurant. Restaurant operator owns all the equipment and furnishings. (id:6769)