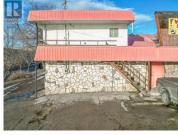

## 21 & 61 Shuswap Street Salmon Arm British Columbia NW Salmon Arm \$999,000

PRIME DOWNTOWN CORNER LOCATION!! High visibility for vehicle & foot traffic. Commercial zoning and centrally located in Salmon Arm on the Trans Canada Highway WITH TWO LOTS! Approximately 15+ parking spots directly accessible from the TCH and Shuswap Street with a combined area of over 11,000 sq ft. Currently leased out as a restaurant. Restaurant operator owns all the equipment and furnishings. (id:6769)