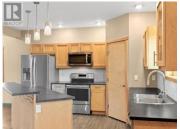

END UNIT! Motivated Seller! Embrace modern living in Whistle Bend with this stylish and budget-friendly townhome! Offering a spacious 1630 sqft, this home features 3 bedrooms and 2.5 bathrooms! Upstairs, your master retreat awaits with a walk-in closet and a luxurious ensuite boasting a double vanity and walk-in shower. Two additional bedrooms, a full bathroom with a tub, and a handy laundry room complete the upper level. Downstairs, the open-concept design seamlessly connects the living room with a cozy electric fireplace, a generous dining area, and a beautifully lit kitchen. Imagine preparing meals in your kitchen with maple cabinets, sleek stainless steel appliances, a practical island, and a walk-in pantry. 9' ceilings make the space feel open and spacious with lots of natural light! Extend your living outdoors to the fully fenced backyard with a private deck! Close to schools, trails, and downtown, this home could be yours! Call your Realtor today! (id:6769)