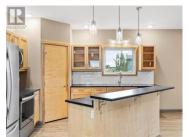

END UNIT! Motivated Seller! Embrace modern living in Whistle Bend with this stylish and budget-friendly townhome! Offering a spacious 1630 sqft, this home features 3 bedrooms and 2.5 bathrooms! Upstairs, your master retreat awaits with a walk-in closet and a luxurious ensuite boasting a double vanity and walk-in shower. Two additional bedrooms, a full bathroom with a tub, and a handy laundry room complete the upper level. Downstairs, the open-concept design seamlessly connects the living room with a cozy electric fireplace, a generous dining area, and a beautifully lit kitchen. Imagine preparing meals in your kitchen with maple cabinets, sleek stainless steel appliances, a practical island, and a walk-in pantry. 9' ceilings make the space feel open and spacious with lots of natural light! Extend your living outdoors to the fully fenced backyard with a private deck! Close to schools, trails, and downtown, this home could be yours! Call your Realtor today! (id:6769)