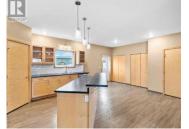

END UNIT! Motivated Seller! Embrace modern living in Whistle Bend with this stylish and budget-friendly townhome! Offering a spacious 1630 sqft, this home features 3 bedrooms and 2.5 bathrooms! Upstairs, your master retreat awaits with a walk-in closet and a luxurious ensuite boasting a double vanity and walk-in shower. Two additional bedrooms, a full bathroom with a tub, and a handy laundry room complete the upper level. Downstairs, the open-concept design seamlessly connects the living room with a cozy electric fireplace, a generous dining area, and a beautifully lit kitchen. Imagine preparing meals in your kitchen with maple cabinets, sleek stainless steel appliances, a practical island, and a walk-in pantry. 9' ceilings make the space feel open and spacious with lots of natural light! Extend your living outdoors to the fully fenced backyard with a private deck! Close to schools, trails, and downtown, this home could be yours! Call your Realtor today! (id:6769)