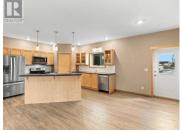

END UNIT! Motivated Seller! Embrace modern living in Whistle Bend with this stylish and budget-friendly townhome! Offering a spacious 1630 sqft, this home features 3 bedrooms and 2.5 bathrooms! Upstairs, your master retreat awaits with a walk-in closet and a luxurious ensuite boasting a double vanity and walk-in shower. Two additional bedrooms, a full bathroom with a tub, and a handy laundry room complete the upper level. Downstairs, the open-concept design seamlessly connects the living room with a cozy electric fireplace, a generous dining area, and a beautifully lit kitchen. Imagine preparing meals in your kitchen with maple cabinets, sleek stainless steel appliances, a practical island, and a walk-in pantry. 9' ceilings make the space feel open and spacious with lots of natural light! Extend your living outdoors to the fully fenced backyard with a private deck! Close to schools, trails, and downtown, this home could be yours! Call your Realtor today! (id:6769)