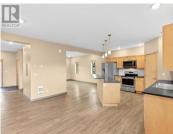

END UNIT! Motivated Seller! Embrace modern living in Whistle Bend with this stylish and budget-friendly townhome! Offering a spacious 1630 sqft, this home features 3 bedrooms and 2.5 bathrooms! Upstairs, your master retreat awaits with a walk-in closet and a luxurious ensuite boasting a double vanity and walk-in shower. Two additional bedrooms, a full bathroom with a tub, and a handy laundry room complete the upper level. Downstairs, the open-concept design seamlessly connects the living room with a cozy electric fireplace, a generous dining area, and a beautifully lit kitchen. Imagine preparing meals in your kitchen with maple cabinets, sleek stainless steel appliances, a practical island, and a walk-in pantry. 9' ceilings make the space feel open and spacious with lots of natural light! Extend your living outdoors to the fully fenced backyard with a private deck! Close to schools, trails, and downtown, this home could be yours! Call your Realtor today! (id:6769)