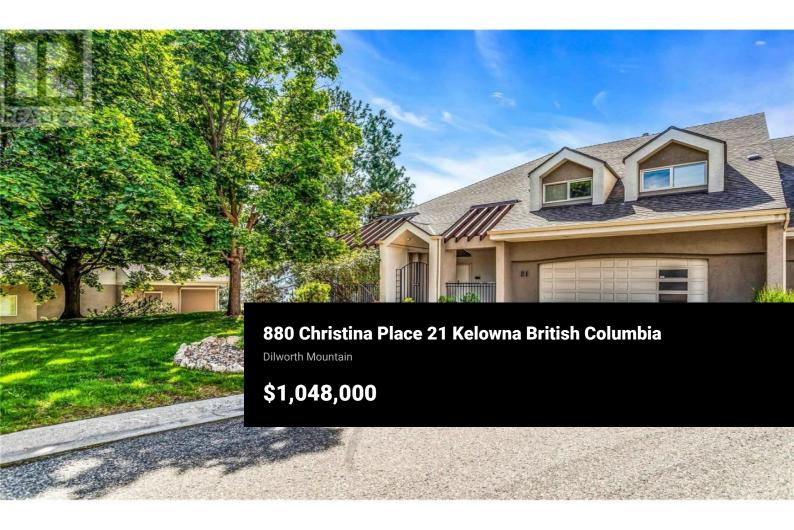

OPEN HOUSE!!! SUNDAY, JULY 6th 1-3pm!!! Incredible views from this end unit townhome in the desirable Dilworth Mountain area! Monashee Peaks is a unique strata that offers high end homes with plenty of space. As you enter, you will be greeted with soaring ceilings and stunning views! Off the large foyer is a bedroom that would make a perfect office & a full bathroom. The formal dining space flows nicely into the large living area, which is built to take advantage of the gorgeous Okanagan landscape. The kitchen offers an eating nook, plenty of storage and some updated appliances. The primary bedroom is conveniently located on the main level and features a 5 piece en-suite & access to the deck. In the walk-out basement you will find 2 huge bedrooms, a family room, plenty of storage, a wine room, a full bathroom and a spa-like sauna area! This home also offers a fantastic "bonus" room over the garage fully finished space which could be used as another bedroom, home office, gym or even an art studio. Enjoy the expansive deck, picturesque views and a low maintenance exterior! Deck is set up for a hot tub and also features electric awnings. Check out this amazing home and start enjoying the Okanagan lifestyle today! (id:6769)