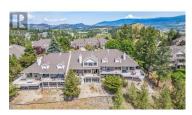

OPEN HOUSE!!! SUNDAY, JULY 6th 1-3pm!!! Incredible views from this end unit townhome in the desirable Dilworth Mountain area! Monashee Peaks is a unique strata that offers high end homes with plenty of space. As you enter, you will be greeted with soaring ceilings and stunning views! Off the large foyer is a bedroom that would make a perfect office & a full bathroom. The formal dining space flows nicely into the large living area, which is built to take advantage of the gorgeous Okanagan landscape. The kitchen offers an eating nook, plenty of storage and some updated appliances. The primary bedroom is conveniently located on the main level and features a 5 piece en-suite & access to the deck. In the walk-out basement you will find 2 huge bedrooms, a family room, plenty of storage, a wine room, a full bathroom and a spa-like sauna area! This home also offers a fantastic "bonus" room over the garage fully finished space which could be used as another bedroom, home office, gym or even an art studio. Enjoy the expansive deck, picturesque views and a low maintenance exterior! Deck is set up for a hot tub and also features electric awnings. Check out this amazing home and start enjoying the Okanagan lifestyle today! (id:6769)