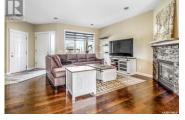

Welcome to 21 Dawn Bay. This home offers the ideal blend of privacy, comfort and space—all tucked into a quiet bay in White City. Greeted with hardwood floors and 9-foot ceilings, this open-concept layout flows seamlessly from the living room to the kitchen and dining area. The kitchen is bright and functional, with ample cabinetry, a large island, walk in pantry, stainless steel appliances and a gas stove. The spacious primary suite comes with a walk-in closet and 4-piece ensuite. Two additional bedrooms, a full bath and laundry room with cabinets and newer washer and dryer, complete the main level. Step outside to a fully fenced backyard. The deck with a canopy offers shade and comfort for outdoor dining and lounging. Finishing off this home is an impressive triple car garage with high ceiling. The garage doors have been upgraded with high lift conversion, allowing ample room for a car lift. Not only is the garage ready for a car enthusiast, the long driveway provides ample room for parking up to 7 vehicles. (id:6769)