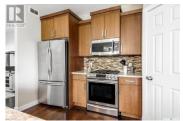

Welcome to 21 Dawn Bay. This home offers the ideal blend of privacy, comfort and space—all tucked into a quiet bay in White City. Greeted with hardwood floors and 9-foot ceilings, this open-concept layout flows seamlessly from the living room to the kitchen and dining area. The kitchen is bright and functional, with ample cabinetry, a large island, walk in pantry, stainless steel appliances and a gas stove. The spacious primary suite comes with a walk-in closet and 4-piece ensuite. Two additional bedrooms, a full bath and laundry room with cabinets and newer washer and dryer, complete the main level. Step outside to a fully fenced backyard. The deck with a canopy offers shade and comfort for outdoor dining and lounging. Finishing off this home is an impressive triple car garage with high ceiling. The garage doors have been upgraded with high lift conversion, allowing ample room for a car lift. Not only is the garage ready for a car enthusiast, the long driveway provides ample room for parking up to 7 vehicles. (id:6769)