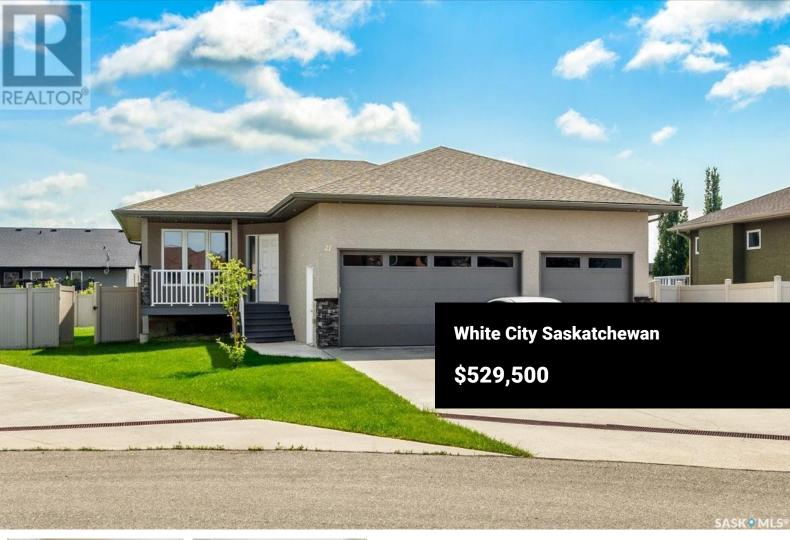

Welcome to 21 Dawn Bay. This home offers the ideal blend of privacy, comfort and space—all tucked into a quiet bay in White City. Greeted with hardwood floors and 9-foot ceilings, this open-concept layout flows seamlessly from the living room to the kitchen and dining area. The kitchen is bright and functional, with ample cabinetry, a large island, walk in pantry, stainless steel appliances and a gas stove. The spacious primary suite comes with a walk-in closet and 4-piece ensuite. Two additional bedrooms, a full bath and laundry room with cabinets and newer washer and dryer, complete the main level. Step outside to a fully fenced backyard. The deck with a canopy offers shade and comfort for outdoor dining and lounging. Finishing off this home is an impressive triple car garage with high ceiling. The garage doors have been upgraded with high lift conversion, allowing ample room for a car lift. Not only is the garage ready for a car enthusiast, the long driveway provides ample room for parking up to 7 vehicles. (id:6769)