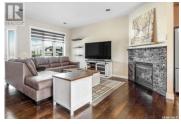

Welcome to 21 Dawn Bay. This home offers the ideal blend of privacy, comfort and space—all tucked into a quiet bay in White City. Greeted with hardwood floors and 9-foot ceilings, this open-concept layout flows seamlessly from the living room to the kitchen and dining area. The kitchen is bright and functional, with ample cabinetry, a large island, walk in pantry, stainless steel appliances and a gas stove. The spacious primary suite comes with a walk-in closet and 4-piece ensuite. Two additional bedrooms, a full bath and laundry room with cabinets and newer washer and dryer, complete the main level. Step outside to a fully fenced backyard. The deck with a canopy offers shade and comfort for outdoor dining and lounging. Finishing off this home is an impressive triple car garage with high ceiling. The garage doors have been upgraded with high lift conversion, allowing ample room for a car lift. Not only is the garage ready for a car enthusiast, the long driveway provides ample room for parking up to 7 vehicles. (id:6769)