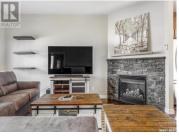

Welcome to 21 Dawn Bay. This home offers the ideal blend of privacy, comfort and space—all tucked into a quiet bay in White City. Greeted with hardwood floors and 9-foot ceilings, this open-concept layout flows seamlessly from the living room to the kitchen and dining area. The kitchen is bright and functional, with ample cabinetry, a large island, walk in pantry, stainless steel appliances and a gas stove. The spacious primary suite comes with a walk-in closet and 4-piece ensuite. Two additional bedrooms, a full bath and laundry room with cabinets and newer washer and dryer, complete the main level. Step outside to a fully fenced backyard. The deck with a canopy offers shade and comfort for outdoor dining and lounging. Finishing off this home is an impressive triple car garage with high ceiling. The garage doors have been upgraded with high lift conversion, allowing ample room for a car lift. Not only is the garage ready for a car enthusiast, the long driveway provides ample room for parking up to 7 vehicles. (id:6769)