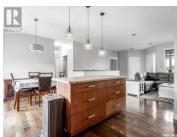

Welcome to 21 Dawn Bay. This home offers the ideal blend of privacy, comfort and space—all tucked into a quiet bay in White City. Greeted with hardwood floors and 9-foot ceilings, this open-concept layout flows seamlessly from the living room to the kitchen and dining area. The kitchen is bright and functional, with ample cabinetry, a large island, walk in pantry, stainless steel appliances and a gas stove. The spacious primary suite comes with a walk-in closet and 4-piece ensuite. Two additional bedrooms, a full bath and laundry room with cabinets and newer washer and dryer, complete the main level. Step outside to a fully fenced backyard. The deck with a canopy offers shade and comfort for outdoor dining and lounging. Finishing off this home is an impressive triple car garage with high ceiling. The garage doors have been upgraded with high lift conversion, allowing ample room for a car lift. Not only is the garage ready for a car enthusiast, the long driveway provides ample room for parking up to 7 vehicles. (id:6769)