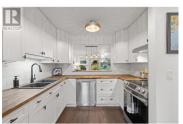

Welcome to Dilworth Green! Step into this stunning, fully renovated home that exudes magazine-worthy charm. Located in the heart of Kelowna, this gem offers convenient access to amenities and transportation, with the airport just 15 mins away. 3 bdrms & 3 baths spread over 2,154 sq ft, this beautiful home is ready for your family to move in & start creating memories. Main floor has a beautiful kitchen that is a culinary dream with modern finishes &coffee bar for your morning brew. The nearby seating Nook is a cozy spot for casual meals or relaxing with a good book. The inviting living & dining area is perfect for hosting gatherings with family & friends. The principal bdrm with ensuite is a serene retreat for ultimate comfort & has a view to the outside seating area surrounded by greenery. A versatile bdrm currently used as an office on the main floor is ideal for remote work or study. Lower level has a spacious living area with plenty of room for entertainment & relaxation. Large laundry room with ample space. Guest bdrm is extremely welcoming & accommodating for visitors. Workshop/hobby room is perfect for DIY projects or crafts. There is a Carport & an extra parking space. Situated in a central area of Kelowna, this home offers easy access to hiking, shopping, dining, & transportation. Pet Restrictions - One dog (excluding full or partial breed pit bulls) or one domestic