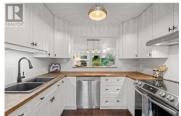

Welcome to Dilworth Green! Step into this stunning, fully renovated home that exudes magazine-worthy charm. Located in the heart of Kelowna, this gem offers convenient access to amenities and transportation, with the airport just 15 mins away. 3 bdrms & 3 baths spread over 2,154 sq ft, this beautiful home is ready for your family to move in & start creating memories. Main floor has a beautiful kitchen that is a culinary dream with modern finishes &coffee bar for your morning brew. The nearby seating Nook is a cozy spot for casual meals or relaxing with a good book. The inviting living & dining area is perfect for hosting gatherings with family & friends. The principal bdrm with ensuite is a serene retreat for ultimate comfort & has a view to the outside seating area surrounded by greenery. A versatile bdrm currently used as an office on the main floor is ideal for remote work or study. Lower level has a spacious living area with plenty of room for entertainment & relaxation. Large laundry room with ample space. Guest bdrm is extremely welcoming & accommodating for visitors. Workshop/hobby room is perfect for DIY projects or crafts. There is a Carport & an extra parking space. Situated in a central area of Kelowna, this home offers easy access to hiking, shopping, dining, & transportation. Pet Restrictions - One dog (excluding full or partial breed pit bulls) or one domestic