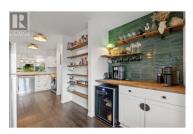

Welcome to Dilworth Green! Step into this stunning, fully renovated home that exudes magazine-worthy charm. Located in the heart of Kelowna, this gem offers convenient access to amenities and transportation, with the airport just 15 mins away. 3 bdrms & 3 baths spread over 2,154 sq ft, this beautiful home is ready for your family to move in & start creating memories. Main floor has a beautiful kitchen that is a culinary dream with modern finishes &coffee bar for your morning brew. The nearby seating Nook is a cozy spot for casual meals or relaxing with a good book. The inviting living & dining area is perfect for hosting gatherings with family & friends. The principal bdrm with ensuite is a serene retreat for ultimate comfort & has a view to the outside seating area surrounded by greenery. A versatile bdrm currently used as an office on the main floor is ideal for remote work or study. Lower level has a spacious living area with plenty of room for entertainment & relaxation. Large laundry room with ample space. Guest bdrm is extremely welcoming & accommodating for visitors. Workshop/hobby room is perfect for DIY projects or crafts. There is a Carport & an extra parking space. Situated in a central area of Kelowna, this home offers easy access to hiking, shopping, dining, & transportation. Pet Restrictions - One dog (excluding full or partial breed pit bulls) or one domestic