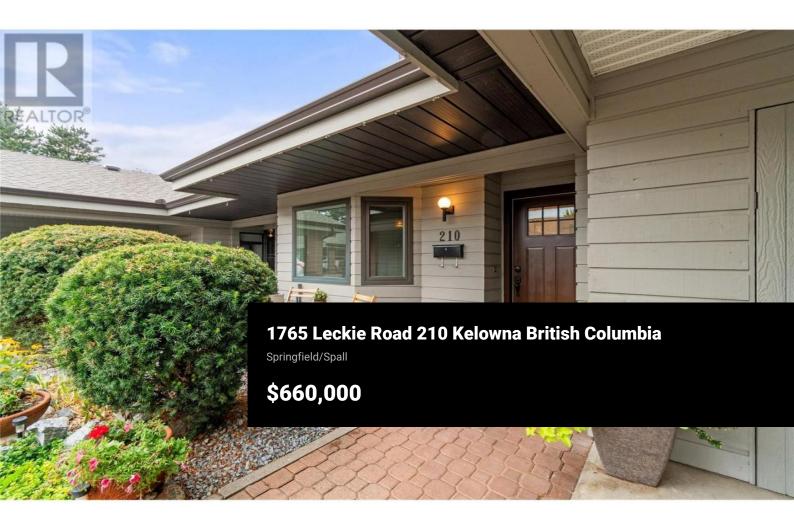

Welcome to Dilworth Green! Step into this stunning, fully renovated home that exudes magazine-worthy charm. Located in the heart of Kelowna, this gem offers convenient access to amenities and transportation, with the airport just 15 mins away. 3 bdrms & 3 baths spread over 2,154 sq ft, this beautiful home is ready for your family to move in & start creating memories. Main floor has a beautiful kitchen that is a culinary dream with modern finishes &coffee bar for your morning brew. The nearby seating Nook is a cozy spot for casual meals or relaxing with a good book. The inviting living & dining area is perfect for hosting gatherings with family & friends. The principal bdrm with ensuite is a serene retreat for ultimate comfort & has a view to the outside seating area surrounded by greenery. A versatile bdrm currently used as an office on the main floor is ideal for remote work or study. Lower level has a spacious living area with plenty of room for entertainment & relaxation. Large laundry room with ample space. Guest bdrm is extremely welcoming & accommodating for visitors. Workshop/hobby room is perfect for DIY projects or crafts. There is a Carport & an extra parking space. Situated in a central area of Kelowna, this home offers easy access to hiking, shopping, dining, & transportation. Pet Restrictions - One dog (excluding full or partial breed pit bulls) or one domestic