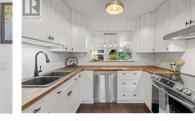

Welcome to Dilworth Green! Step into this stunning, fully renovated home that exudes magazine-worthy charm. Located in the heart of Kelowna, this gem offers convenient access to amenities and transportation, with the airport just 15 mins away. 3 bdrms & 3 baths spread over 2,154 sq ft, this beautiful home is ready for your family to move in & start creating memories. Main floor has a beautiful kitchen that is a culinary dream with modern finishes &coffee bar for your morning brew. The nearby seating Nook is a cozy spot for casual meals or relaxing with a good book. The inviting living & dining area is perfect for hosting gatherings with family & friends. The principal bdrm with ensuite is a serene retreat for ultimate comfort & has a view to the outside seating area surrounded by greenery. A versatile bdrm currently used as an office on the main floor is ideal for remote work or study. Lower level has a spacious living area with plenty of room for entertainment & relaxation. Large laundry room with ample space. Guest bdrm is extremely welcoming & accommodating for visitors. Workshop/hobby room is perfect for DIY projects or crafts. There is a Carport & an extra parking space. Situated in a central area of Kelowna, this home offers easy access to hiking, shopping, dining, & transportation. Pet Restrictions - One dog (excluding full or partial breed pit bulls) or one domestic