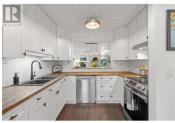

Welcome to Dilworth Green! Step into this stunning, fully renovated home that exudes magazine-worthy charm. Located in the heart of Kelowna, this gem offers convenient access to amenities and transportation, with the airport just 15 mins away. 3 bdrms & 3 baths spread over 2,154 sq ft, this beautiful home is ready for your family to move in & start creating memories. Main floor has a beautiful kitchen that is a culinary dream with modern finishes &coffee bar for your morning brew. The nearby seating Nook is a cozy spot for casual meals or relaxing with a good book. The inviting living & dining area is perfect for hosting gatherings with family & friends. The principal bdrm with ensuite is a serene retreat for ultimate comfort & has a view to the outside seating area surrounded by greenery. A versatile bdrm currently used as an office on the main floor is ideal for remote work or study. Lower level has a spacious living area with plenty of room for entertainment & relaxation. Large laundry room with ample space. Guest bdrm is extremely welcoming & accommodating for visitors. Workshop/hobby room is perfect for DIY projects or crafts. There is a Carport & an extra parking space. Situated in a central area of Kelowna, this home offers easy access to hiking, shopping, dining, & transportation. Pet Restrictions - One dog (excluding full or partial breed pit bulls) or one domestic