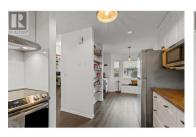

Welcome to Dilworth Green! Step into this stunning, fully renovated home that exudes magazine-worthy charm. Located in the heart of Kelowna, this gem offers convenient access to amenities and transportation, with the airport just 15 mins away. 3 bdrms & 3 baths spread over 2,154 sq ft, this beautiful home is ready for your family to move in & start creating memories. Main floor has a beautiful kitchen that is a culinary dream with modern finishes &coffee bar for your morning brew. The nearby seating Nook is a cozy spot for casual meals or relaxing with a good book. The inviting living & dining area is perfect for hosting gatherings with family & friends. The principal bdrm with ensuite is a serene retreat for ultimate comfort & has a view to the outside seating area surrounded by greenery. A versatile bdrm currently used as an office on the main floor is ideal for remote work or study. Lower level has a spacious living area with plenty of room for entertainment & relaxation. Large laundry room with ample space. Guest bdrm is extremely welcoming & accommodating for visitors. Workshop/hobby room is perfect for DIY projects or crafts. There is a Carport & an extra parking space. Situated in a central area of Kelowna, this home offers easy access to hiking, shopping, dining, & transportation. Pet Restrictions - One dog (excluding full or partial breed pit bulls) or one domestic