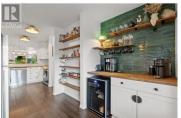

Welcome to Dilworth Green! Step into this stunning, fully renovated home that exudes magazine-worthy charm. Located in the heart of Kelowna, this gem offers convenient access to amenities and transportation, with the airport just 15 mins away. 3 bdrms & 3 baths spread over 2,154 sq ft, this beautiful home is ready for your family to move in & start creating memories. Main floor has a beautiful kitchen that is a culinary dream with modern finishes &coffee bar for your morning brew. The nearby seating Nook is a cozy spot for casual meals or relaxing with a good book. The inviting living & dining area is perfect for hosting gatherings with family & friends. The principal bdrm with ensuite is a serene retreat for ultimate comfort & has a view to the outside seating area surrounded by greenery. A versatile bdrm currently used as an office on the main floor is ideal for remote work or study. Lower level has a spacious living area with plenty of room for entertainment & relaxation. Large laundry room with ample space. Guest bdrm is extremely welcoming & accommodating for visitors. Workshop/hobby room is perfect for DIY projects or crafts. There is a Carport & an extra parking space. Situated in a central area of Kelowna, this home offers easy access to hiking, shopping, dining, & transportation. Pet Restrictions - One dog (excluding full or partial breed pit bulls) or one domestic