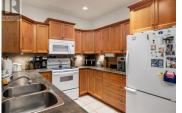

WELCOME TO BRISTOL GARDENS! This unit is well-priced in this highly desired complex for all levels of ages and mobility, and is ideal for the conveniences of life. 210 is an immaculate 2 bedroom / 2 bathroom unit which has a bright open floor plan with southern facing sun exposure and a cozy enclosed patio which offers a quiet sitting/sun room. The open kitchen has large cabinets and stainless appliances, and the laundry room also has umpteen amounts of room for storage. Spacious primary bedroom has walk through closet to 4 piece ensuite. The pretty treed complex courtyard offers a clubhouse which includes a billiard room, games room, meeting center, gathering space etc. Both the complex and clubhouse are ramp accessible. Don't miss out of this one with only steps to major shopping and the Mission greenway. VIEW TODAY! (id:6769)