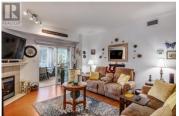

WELCOME TO BRISTOL GARDENS! This unit is well-priced in this highly desired complex for all levels of ages and mobility, and is ideal for the conveniences of life. 210 is an immaculate 2 bedroom / 2 bathroom unit which has a bright open floor plan with southern facing sun exposure and a cozy enclosed patio which offers a quiet sitting/sun room. The open kitchen has large cabinets and stainless appliances, and the laundry room also has umpteen amounts of room for storage. Spacious primary bedroom has walk through closet to 4 piece ensuite. The pretty treed complex courtyard offers a clubhouse which includes a billiard room, games room, meeting center, gathering space etc. Both the complex and clubhouse are ramp accessible. Don't miss out of this one with only steps to major shopping and the Mission greenway. VIEW TODAY! (id:6769)