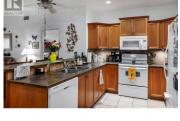

WELCOME TO BRISTOL GARDENS! This unit is well-priced in this highly desired complex for all levels of ages and mobility, and is ideal for the conveniences of life. 210 is an immaculate 2 bedroom / 2 bathroom unit which has a bright open floor plan with southern facing sun exposure and a cozy enclosed patio which offers a quiet sitting/sun room. The open kitchen has large cabinets and stainless appliances, and the laundry room also has umpteen amounts of room for storage. Spacious primary bedroom has walk through closet to 4 piece ensuite. The pretty treed complex courtyard offers a clubhouse which includes a billiard room, games room, meeting center, gathering space etc. Both the complex and clubhouse are ramp accessible. Don't miss out of this one with only steps to major shopping and the Mission greenway. VIEW TODAY! (id:6769)