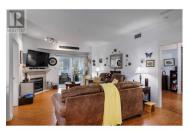

WELCOME TO BRISTOL GARDENS! This unit is well-priced in this highly desired complex for all levels of ages and mobility, and is ideal for the conveniences of life. 210 is an immaculate 2 bedroom / 2 bathroom unit which has a bright open floor plan with southern facing sun exposure and a cozy enclosed patio which offers a quiet sitting/sun room. The open kitchen has large cabinets and stainless appliances, and the laundry room also has umpteen amounts of room for storage. Spacious primary bedroom has walk through closet to 4 piece ensuite. The pretty treed complex courtyard offers a clubhouse which includes a billiard room, games room, meeting center, gathering space etc. Both the complex and clubhouse are ramp accessible. Don't miss out of this one with only steps to major shopping and the Mission greenway. VIEW TODAY! (id:6769)