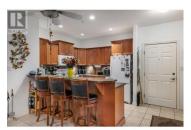

WELCOME TO BRISTOL GARDENS! This unit is well-priced in this highly desired complex for all levels of ages and mobility, and is ideal for the conveniences of life. 210 is an immaculate 2 bedroom / 2 bathroom unit which has a bright open floor plan with southern facing sun exposure and a cozy enclosed patio which offers a quiet sitting/sun room. The open kitchen has large cabinets and stainless appliances, and the laundry room also has umpteen amounts of room for storage. Spacious primary bedroom has walk through closet to 4 piece ensuite. The pretty treed complex courtyard offers a clubhouse which includes a billiard room, games room, meeting center, gathering space etc. Both the complex and clubhouse are ramp accessible. Don't miss out of this one with only steps to major shopping and the Mission greenway. VIEW TODAY! (id:6769)