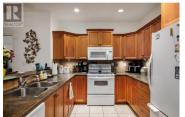

WELCOME TO BRISTOL GARDENS! This unit is well-priced in this highly desired complex for all levels of ages and mobility, and is ideal for the conveniences of life. 210 is an immaculate 2 bedroom / 2 bathroom unit which has a bright open floor plan with southern facing sun exposure and a cozy enclosed patio which offers a quiet sitting/sun room. The open kitchen has large cabinets and stainless appliances, and the laundry room also has umpteen amounts of room for storage. Spacious primary bedroom has walk through closet to 4 piece ensuite. The pretty treed complex courtyard offers a clubhouse which includes a billiard room, games room, meeting center, gathering space etc. Both the complex and clubhouse are ramp accessible. Don't miss out of this one with only steps to major shopping and the Mission greenway. VIEW TODAY! (id:6769)