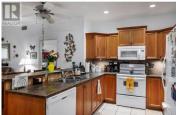

WELCOME TO BRISTOL GARDENS! This unit is well-priced in this highly desired complex for all levels of ages and mobility, and is ideal for the conveniences of life. 210 is an immaculate 2 bedroom / 2 bathroom unit which has a bright open floor plan with southern facing sun exposure and a cozy enclosed patio which offers a quiet sitting/sun room. The open kitchen has large cabinets and stainless appliances, and the laundry room also has umpteen amounts of room for storage. Spacious primary bedroom has walk through closet to 4 piece ensuite. The pretty treed complex courtyard offers a clubhouse which includes a billiard room, games room, meeting center, gathering space etc. Both the complex and clubhouse are ramp accessible. Don't miss out of this one with only steps to major shopping and the Mission greenway. VIEW TODAY! (id:6769)