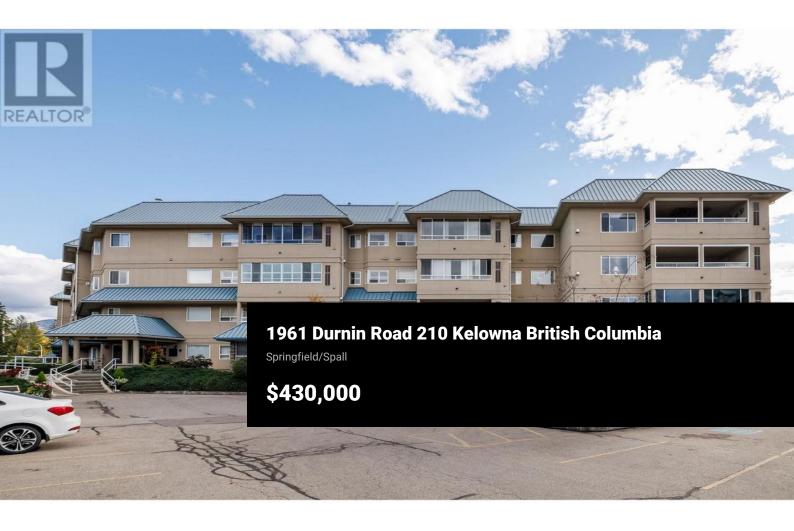

WELCOME TO BRISTOL GARDENS! This unit is well-priced in this highly desired complex for all levels of ages and mobility, and is ideal for the conveniences of life. 210 is an immaculate 2 bedroom / 2 bathroom unit which has a bright open floor plan with southern facing sun exposure and a cozy enclosed patio which offers a quiet sitting/sun room. The open kitchen has large cabinets and stainless appliances, and the laundry room also has umpteen amounts of room for storage. Spacious primary bedroom has walk through closet to 4 piece ensuite. The pretty treed complex courtyard offers a clubhouse which includes a billiard room, games room, meeting center, gathering space etc. Both the complex and clubhouse are ramp accessible. Don't miss out of this one with only steps to major shopping and the Mission greenway. VIEW TODAY! (id:6769)