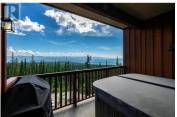

Perfect view and perfect ski access to the only concrete constructed building at Big White. This unit has been painted, updated and is in move in ready condition. Nothing to be done here and nothing overlooked. There are heated floors throughout the unit in every bedroom, living area and both bathrooms. There are two large skier lockers right by the ski run, and there is a large pantry beside the kitchen for owner storage. All very high end finishings, 3 fridges, hardwood floors, granite countertops, steam shower, and hot tub on the deck. This unit comes fully furnished and turn key ready for the upcoming ski season. GST is paid. (id:6769)