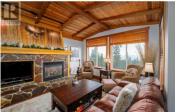

Perfect view and perfect ski access to the only concrete constructed building at Big White. This unit has been painted, updated and is in move in ready condition. Nothing to be done here and nothing overlooked. There are heated floors throughout the unit in every bedroom, living area and both bathrooms. There are two large skier lockers right by the ski run, and there is a large pantry beside the kitchen for owner storage. All very high end finishings, 3 fridges, hardwood floors, granite countertops, steam shower, and hot tub on the deck. This unit comes fully furnished and turn key ready for the upcoming ski season. GST is paid. (id:6769)