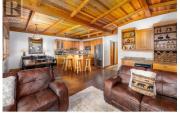

Perfect view and perfect ski access to the only concrete constructed building at Big White. This unit has been painted, updated and is in move in ready condition. Nothing to be done here and nothing overlooked. There are heated floors throughout the unit in every bedroom, living area and both bathrooms. There are two large skier lockers right by the ski run, and there is a large pantry beside the kitchen for owner storage. All very high end finishings, 3 fridges, hardwood floors, granite countertops, steam shower, and hot tub on the deck. This unit comes fully furnished and turn key ready for the upcoming ski season. GST is paid. (id:6769)