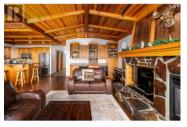

Perfect view and perfect ski access to the only concrete constructed building at Big White. This unit has been painted, updated and is in move in ready condition. Nothing to be done here and nothing overlooked. There are heated floors throughout the unit in every bedroom, living area and both bathrooms. There are two large skier lockers right by the ski run, and there is a large pantry beside the kitchen for owner storage. All very high end finishings, 3 fridges, hardwood floors, granite countertops, steam shower, and hot tub on the deck. This unit comes fully furnished and turn key ready for the upcoming ski season. GST is paid. (id:6769)