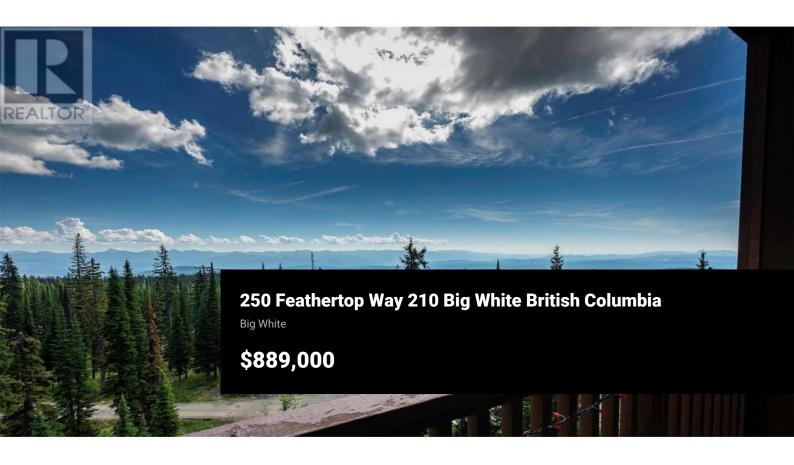

Perfect view and perfect ski access to the only concrete constructed building at Big White. This unit has been painted, updated and is in move in ready condition. Nothing to be done here and nothing overlooked. There are heated floors throughout the unit in every bedroom, living area and both bathrooms. There are two large skier lockers right by the ski run, and there is a large pantry beside the kitchen for owner storage. All very high end finishings, 3 fridges, hardwood floors, granite countertops, steam shower, and hot tub on the deck. This unit comes fully furnished and turn key ready for the upcoming ski season. GST is paid. (id:6769)