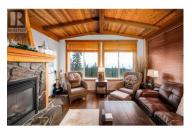

Perfect view and perfect ski access to the only concrete constructed building at Big White. This unit has been painted, updated and is in move in ready condition. Nothing to be done here and nothing overlooked. There are heated floors throughout the unit in every bedroom, living area and both bathrooms. There are two large skier lockers right by the ski run, and there is a large pantry beside the kitchen for owner storage. All very high end finishings, 3 fridges, hardwood floors, granite countertops, steam shower, and hot tub on the deck. This unit comes fully furnished and turn key ready for the upcoming ski season. GST is paid. (id:6769)