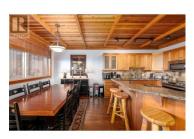

Perfect view and perfect ski access to the only concrete constructed building at Big White. This unit has been painted, updated and is in move in ready condition. Nothing to be done here and nothing overlooked. There are heated floors throughout the unit in every bedroom, living area and both bathrooms. There are two large skier lockers right by the ski run, and there is a large pantry beside the kitchen for owner storage. All very high end finishings, 3 fridges, hardwood floors, granite countertops, steam shower, and hot tub on the deck. This unit comes fully furnished and turn key ready for the upcoming ski season. GST is paid. (id:6769)