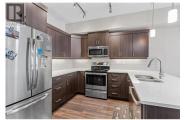

PRICED \$83,000 LOWER THAN THE ASSESSMENT PRICE! Welcome to this charming 934-square-foot apartment nestled in Mission Meadow, situated in the picturesque Lower Mission neighborhood. This inviting 1-bedroom plus den, 2-bathroom home is located on the second floor and boasts a wellthought-out floor plan with an open-concept living space. Upon entry, you are welcomed by the den, perfect for use as an office or additional storage space. The modern U-shaped kitchen features quartz countertops, stainless steel appliances, and adjoins the expansive living area, making it ideal for comfortable living. Step outside onto the private balcony to enjoy moments of tranquility and the fresh outdoor air. The primary bedroom includes a private 3piece ensuite bathroom, offering added privacy. You can access to a remarkable clubhouse, complete with a fully equipped gym, gaming area, and guest suites for visitors. The low strata fee enhances the affordability of embracing the laid-back Okanagan lifestyle. Located in the Lower Mission, this apartment offers convenience with elite schools, pristine beaches, lush parks, shopping centers, and the H2O recreation center all within walking distance. The H2O recreation center features sports fields, an indoor gym, and a public swimming pool, catering to various recreational needs. Don't miss out on this opportunity to immerse yourself in the Okanagan...