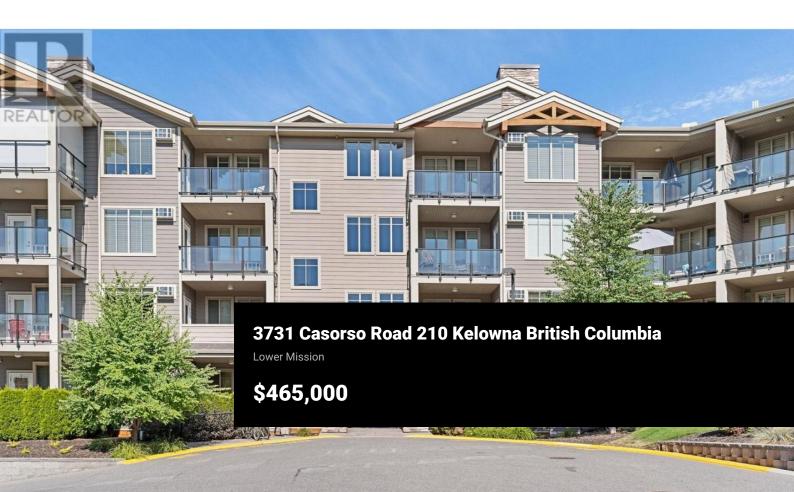

PRICED \$83,000 LOWER THAN THE ASSESSMENT PRICE! Welcome to this charming 934-square-foot apartment nestled in Mission Meadow, situated in the picturesque Lower Mission neighborhood. This inviting 1-bedroom plus den, 2-bathroom home is located on the second floor and boasts a wellthought-out floor plan with an open-concept living space. Upon entry, you are welcomed by the den, perfect for use as an office or additional storage space. The modern U-shaped kitchen features quartz countertops, stainless steel appliances, and adjoins the expansive living area, making it ideal for comfortable living. Step outside onto the private balcony to enjoy moments of tranquility and the fresh outdoor air. The primary bedroom includes a private 3piece ensuite bathroom, offering added privacy. You can access to a remarkable clubhouse, complete with a fully equipped gym, gaming area, and guest suites for visitors. The low strata fee enhances the affordability of embracing the laid-back Okanagan lifestyle. Located in the Lower Mission, this apartment offers convenience with elite schools, pristine beaches, lush parks, shopping centers, and the H2O recreation center all within walking distance. The H2O recreation center features sports fields, an indoor gym, and a public swimming pool, catering to various recreational needs. Don't miss out on this opportunity to immerse yourself in the Okanagan...