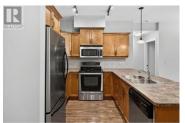

Mission Meadows! Desirable complex in a great location and Priced to Please! Shows very well, V-A-C-A-N-T! move-in ready! Open concept bright spacious plan 1160 sq ft ,2 bedroom offering privacy with split-plan design, 2 full bathrooms ,Primary bedroom w/3 pce ensuite ,separate shower and extra shelving +double closets, electric fireplace, in bright living area , large sundeck(8x11), some recent updates lights ,paint, secure u/g parking w/ storage locker in front + (bike storage area), Clubhouse offers a gym ,pool table and a place to gather socially + a quest suite that is rentable. Close to all amenities, mission shops and greenway, schools/college , beaches, hospital .Pet ok ( one cat or dog 15"" in height) (id:6769)