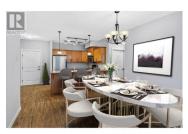

Mission Meadows! Desirable complex in a great location and Priced to Please! Shows very well, V-A-C-A-N-T! move-in ready! Open concept bright spacious plan 1160 sq ft ,2 bedroom offering privacy with split-plan design, 2 full bathrooms ,Primary bedroom w/3 pce ensuite ,separate shower and extra shelving +double closets, electric fireplace, in bright living area , large sundeck(8x11), some recent updates lights ,paint, secure u/g parking w/ storage locker in front + (bike storage area), Clubhouse offers a gym ,pool table and a place to gather socially + a quest suite that is rentable. Close to all amenities, mission shops and greenway, schools/college , beaches, hospital .Pet ok ( one cat or dog 15"" in height) (id:6769)