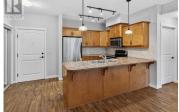

Mission Meadows! Desirable complex in a great location and Priced to Please! Shows very well, V-A-C-A-N-T! move-in ready! Open concept bright spacious plan 1160 sq ft ,2 bedroom offering privacy with split-plan design, 2 full bathrooms ,Primary bedroom w/3 pce ensuite ,separate shower and extra shelving +double closets, electric fireplace, in bright living area , large sundeck(8x11), some recent updates lights ,paint, secure u/g parking w/ storage locker in front + (bike storage area), Clubhouse offers a gym ,pool table and a place to gather socially + a quest suite that is rentable. Close to all amenities, mission shops and greenway, schools/college , beaches, hospital .Pet ok ( one cat or dog 15"" in height) (id:6769)