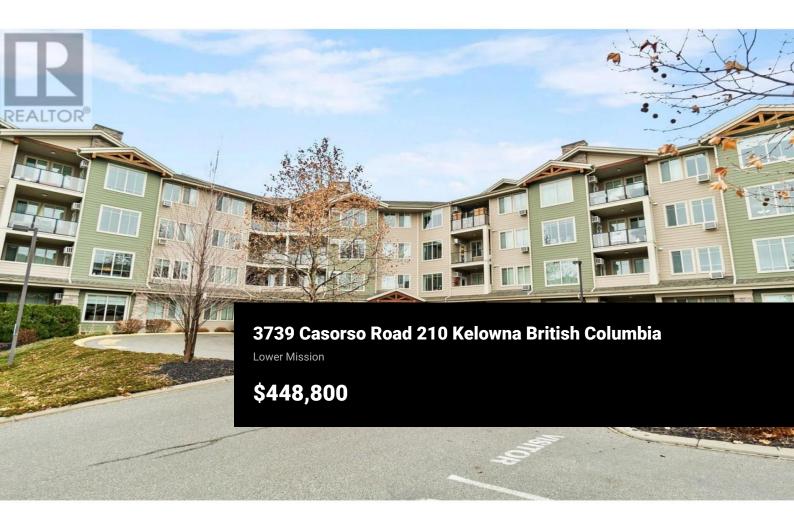

Mission Meadows! Desirable complex in a great location and Priced to Please! Shows very well, V-A-C-A-N-T! move-in ready! Open concept bright spacious plan 1160 sq ft ,2 bedroom offering privacy with split-plan design, 2 full bathrooms ,Primary bedroom w/3 pce ensuite ,separate shower and extra shelving +double closets, electric fireplace, in bright living area , large sundeck(8x11), some recent updates lights ,paint, secure u/g parking w/ storage locker in front + (bike storage area), Clubhouse offers a gym ,pool table and a place to gather socially + a quest suite that is rentable. Close to all amenities, mission shops and greenway, schools/college , beaches, hospital .Pet ok ( one cat or dog 15"" in height) (id:6769)