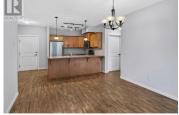

Mission Meadows! Desirable complex in a great location and Priced to Please! Shows very well, V-A-C-A-N-T! move-in ready! Open concept bright spacious plan 1160 sq ft ,2 bedroom offering privacy with split-plan design, 2 full bathrooms ,Primary bedroom w/3 pce ensuite ,separate shower and extra shelving +double closets, electric fireplace, in bright living area , large sundeck(8x11), some recent updates lights ,paint, secure u/g parking w/ storage locker in front + (bike storage area), Clubhouse offers a gym ,pool table and a place to gather socially + a quest suite that is rentable. Close to all amenities, mission shops and greenway, schools/college , beaches, hospital .Pet ok ( one cat or dog 15"" in height) (id:6769)