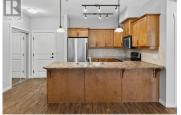

Mission Meadows! Desirable complex in a great location and Priced to Please! Shows very well, V-A-C-A-N-T! move-in ready! Open concept bright spacious plan 1160 sq ft ,2 bedroom offering privacy with split-plan design, 2 full bathrooms ,Primary bedroom w/3 pce ensuite ,separate shower and extra shelving +double closets, electric fireplace, in bright living area , large sundeck(8x11), some recent updates lights ,paint, secure u/g parking w/ storage locker in front + (bike storage area), Clubhouse offers a gym ,pool table and a place to gather socially + a quest suite that is rentable. Close to all amenities, mission shops and greenway, schools/college , beaches, hospital .Pet ok ( one cat or dog 15"" in height) (id:6769)