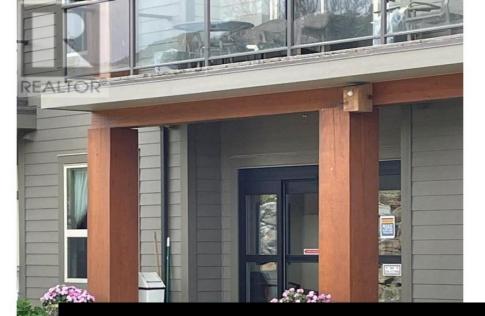

## \$319,000

Welcome to retirement living at its finest. The Views at Coldstream Meadows offers owners luxurious accommodations with all-inclusive services to fit any lifestyle. This south-facing top-floor unit with large windows takes advantage of the natural light and vaulted ceilings, providing unobstructed views over the open courtyard. Sit out on your covered patio and enjoy the wonderful outdoor setting. At 786 sqft it provides a fully updated kitchen with newer stainlesssteel appliances, granite counters and no-slip laminate flooring. A full den/storage area could easily double as a home office, while the generous bedroom, full bathroom with built-in custom cabinet, walk-in shower with glass door, and in-suite laundry round out the unit. A geothermal system provides heating and cooling to each unit while residents enjoy access to an elegant lounge, dining room, and caring staff. The fully landscaped 23-acre property has maintained grounds, walking paths and a community garden. The monthly Lifestyle Agreement is \$670.00 - while a full range of additional services are available from the full-time staff. Take advantage of all Coldstream Meadows has to offer! (id:6769)