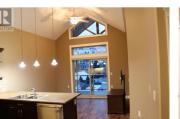

## \$319,000

Welcome to retirement living at its finest. The Views at Coldstream Meadows offers owners luxurious accommodations with all-inclusive services to fit any lifestyle. This south-facing top-floor unit with large windows takes advantage of the natural light and vaulted ceilings, providing unobstructed views over the open courtyard. Sit out on your covered patio and enjoy the wonderful outdoor setting. At 786 sqft it provides a fully updated kitchen with newer stainlesssteel appliances, granite counters and no-slip laminate flooring. A full den/storage area could easily double as a home office, while the generous bedroom, full bathroom with built-in custom cabinet, walk-in shower with glass door, and in-suite laundry round out the unit. A geothermal system provides heating and cooling to each unit while residents enjoy access to an elegant lounge, dining room, and caring staff. The fully landscaped 23-acre property has maintained grounds, walking paths and a community garden. The monthly Lifestyle Agreement is \$670.00 - while a full range of additional services are available from the full-time staff. Take advantage of all Coldstream Meadows has to offer! (id:6769)