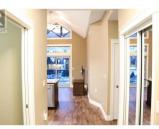

## \$319,000

Welcome to retirement living at its finest. The Views at Coldstream Meadows offers owners luxurious accommodations with all-inclusive services to fit any lifestyle. This south-facing top-floor unit with large windows takes advantage of the natural light and vaulted ceilings, providing unobstructed views over the open courtyard. Sit out on your covered patio and enjoy the wonderful outdoor setting. At 786 sqft it provides a fully updated kitchen with newer stainlesssteel appliances, granite counters and no-slip laminate flooring. A full den/storage area could easily double as a home office, while the generous bedroom, full bathroom with built-in custom cabinet, walk-in shower with glass door, and in-suite laundry round out the unit. A geothermal system provides heating and cooling to each unit while residents enjoy access to an elegant lounge, dining room, and caring staff. The fully landscaped 23-acre property has maintained grounds, walking paths and a community garden. The monthly Lifestyle Agreement is \$670.00 - while a full range of additional services are available from the full-time staff. Take advantage of all Coldstream Meadows has to offer! (id:6769)