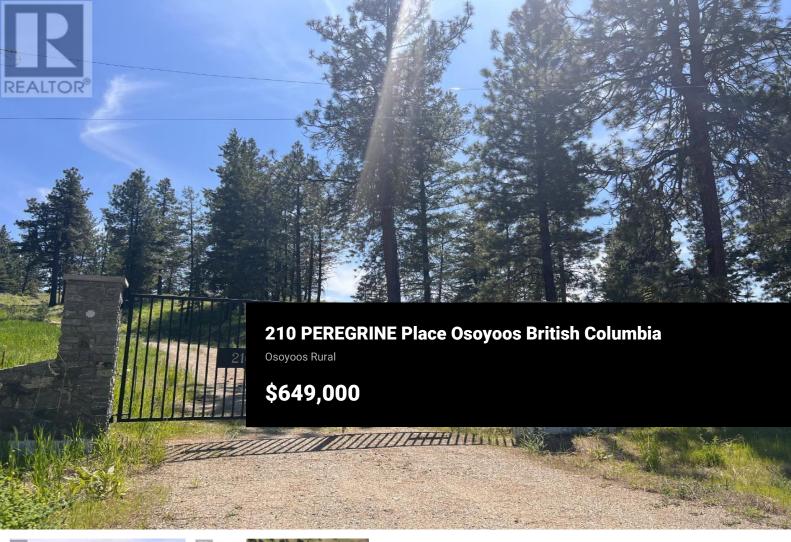

GORGEOUS MOUNTAIN, VALLEY AND LAKE VIEWS! Build your ideal home on this 3.9-Acre Lot just waiting to make your dreams a reality. Peregrine subdivision offers some of the most breath taking South, South/West views of the mountain ranges, Osoyoos Lake and the valley below. This great property includes Gated entry, Existing Rock Retaining Walls, 2 Drilled Wells, Hydro to Lot, and Fire Hydrant nearby. English Cottage Style Rancher building plans available. Just a short 20-min drive East of Osoyoos, you can enjoy the tranquility that the mountains provide with a community feel being part of the Anarchist Mountain neighbourhood. This property is surrounded by Walking, Hiking, and Biking Trails, as well as Local Ski Hills, just to name a few activities friends and family can enjoy! (id:6769)