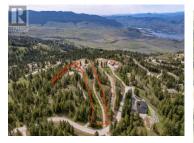

TITTE CON

GORGEOUS MOUNTAIN, VALLEY AND LAKE VIEWS! Build your ideal home on this 3.9-Acre Lot just waiting to make your dreams a reality. Peregrine subdivision offers some of the most breath taking South, South/West views of the mountain ranges, Osoyoos Lake and the valley below. This great property includes Gated entry, Existing Rock Retaining Walls, 2 Drilled Wells, Hydro to Lot, and Fire Hydrant nearby. English Cottage Style Rancher building plans available. Just a short 20-min drive East of Osoyoos, you can enjoy the tranquility that the mountains provide with a community feel being part of the Anarchist Mountain neighbourhood. This property is surrounded by Walking, Hiking, and Biking Trails, as well as Local Ski Hills, just to name a few activities friends and family can enjoy! (id:6769)