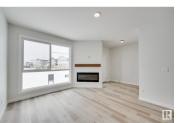

Welcome to the Kona! This home is spectacular. Situated in the heart of Meadowview Fort Saskatchewan. This 1684 sqft 2-storey holds a beautiful open layout design featuring a large kitchen area and dining space. This home has 9' ceilings, east-to-west facing windows, and a 2-piece bath on the main. Heading upstairs you will notice the extra plush carpeting throughout. The upstairs has a large bonus area feature perfect for peace and quiet. On the east side of the house, you have a large primary bedroom that has an attached 4-piece ensuite and walk-in closet. Across the hall you have 2 secondary bedrooms. In the hall, you have another full-piece bath with a deep soaker tub. The home also features the desired upstairs laundry with a stacked washer dryer. (id:6769)