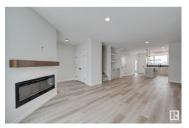

Welcome to the Kona! This home is spectacular. Situated in the heart of Meadowview Fort Saskatchewan. This 1684 sqft 2-storey holds a beautiful open layout design featuring a large kitchen area and dining space. This home has 9' ceilings, east-to-west facing windows, and a 2-piece bath on the main. Heading upstairs you will notice the extra plush carpeting throughout. The upstairs has a large bonus area feature perfect for peace and quiet. On the east side of the house, you have a large primary bedroom that has an attached 4-piece ensuite and walk-in closet. Across the hall you have 2 secondary bedrooms. In the hall, you have another full-piece bath with a deep soaker tub. The home also features the desired upstairs laundry with a stacked washer dryer. (id:6769)