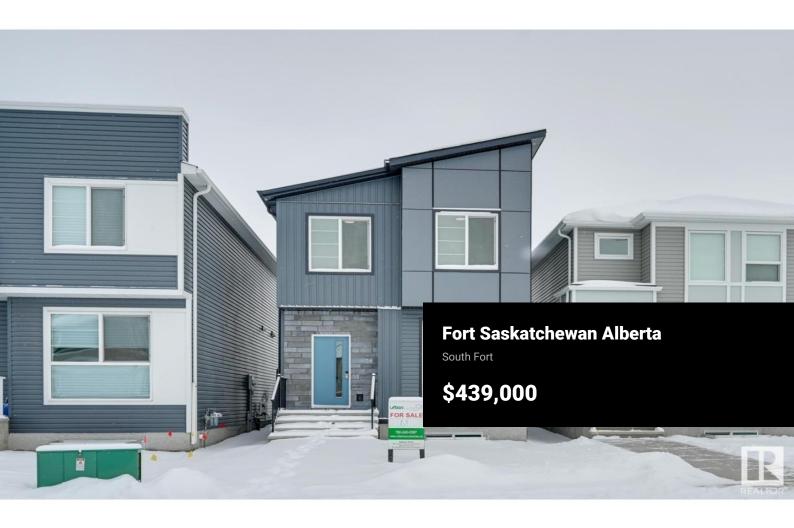

Welcome to the Kona! This home is spectacular. Situated in the heart of Meadowview Fort Saskatchewan. This 1684 sqft 2-storey holds a beautiful open layout design featuring a large kitchen area and dining space. This home has 9' ceilings, east-to-west facing windows, and a 2-piece bath on the main. Heading upstairs you will notice the extra plush carpeting throughout. The upstairs has a large bonus area feature perfect for peace and quiet. On the east side of the house, you have a large primary bedroom that has an attached 4-piece ensuite and walk-in closet. Across the hall you have 2 secondary bedrooms. In the hall, you have another full-piece bath with a deep soaker tub. The home also features the desired upstairs laundry with a stacked washer dryer. (id:6769)