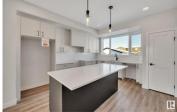

Welcome to the Kona! This home is spectacular. Situated in the heart of Meadowview Fort Saskatchewan. This 1689 sqft 2-storey holds a beautiful open layout design featuring a large kitchen area and dining space. This home has 9' ceilings, east-to-west facing windows, and a 2-piece bath on the main. Heading upstairs you will notice the extra plush carpeting throughout. The upstairs has a large bonus area feature perfect for peace and quiet. On the east side of the house, you have a large primary bedroom that has an attached 4-piece ensuite and walk-in closet. Across the hall you have 2 secondary bedrooms. In the hall, you have another full-piece bath with a deep soaker tub. The home also features the desired upstairs laundry with a stacked washer dryer. (id:6769)