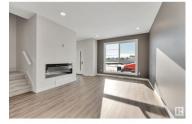

Welcome to the Kona! This home is spectacular. Situated in the heart of Meadowview Fort Saskatchewan. This 1689 sqft 2-storey holds a beautiful open layout design featuring a large kitchen area and dining space. This home has 9' ceilings, east-to-west facing windows, and a 2-piece bath on the main. Heading upstairs you will notice the extra plush carpeting throughout. The upstairs has a large bonus area feature perfect for peace and quiet. On the east side of the house, you have a large primary bedroom that has an attached 4-piece ensuite and walk-in closet. Across the hall you have 2 secondary bedrooms. In the hall, you have another full-piece bath with a deep soaker tub. The home also features the desired upstairs laundry with a stacked washer dryer. (id:6769)