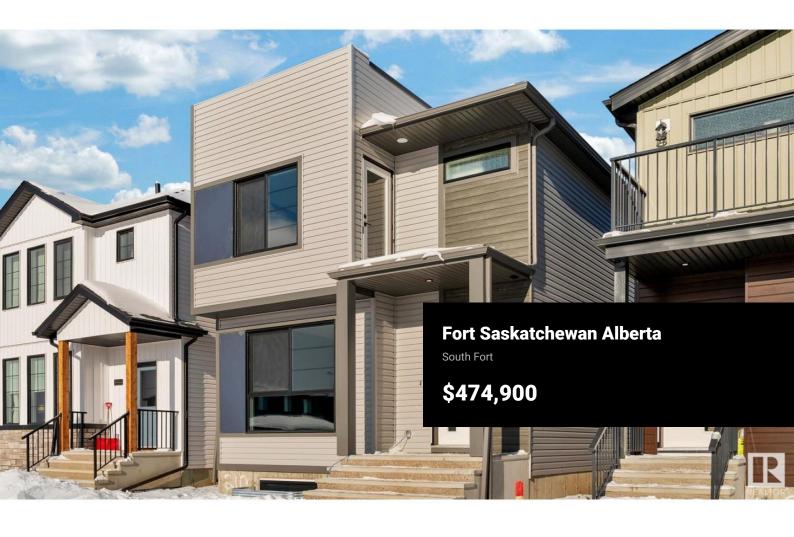

Welcome to the Kona! This home is spectacular. Situated in the heart of Meadowview Fort Saskatchewan. This 1689 sqft 2-storey holds a beautiful open layout design featuring a large kitchen area and dining space. This home has 9' ceilings, east-to-west facing windows, and a 2-piece bath on the main. Heading upstairs you will notice the extra plush carpeting throughout. The upstairs has a large bonus area feature perfect for peace and quiet. On the east side of the house, you have a large primary bedroom that has an attached 4-piece ensuite and walk-in closet. Across the hall you have 2 secondary bedrooms. In the hall, you have another full-piece bath with a deep soaker tub. The home also features the desired upstairs laundry with a stacked washer dryer. (id:6769)