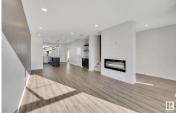

Welcome to the Kona! This home is spectacular. Situated in the heart of Meadowview Fort Saskatchewan. This 1689 sqft 2-storey holds a beautiful open layout design featuring a large kitchen area and dining space. This home has 9' ceilings, east-to-west facing windows, and a 2-piece bath on the main. Heading upstairs you will notice the extra plush carpeting throughout. The upstairs has a large bonus area feature perfect for peace and quiet. On the east side of the house, you have a large primary bedroom that has an attached 4-piece ensuite and walk-in closet. Across the hall you have 2 secondary bedrooms. In the hall, you have another full-piece bath with a deep soaker tub. The home also features the desired upstairs laundry with a stacked washer dryer. (id:6769)