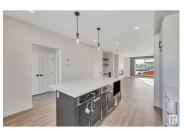

Welcome to the Kona! This home is spectacular. Situated in the heart of Meadowview Fort Saskatchewan. This 1689 sqft 2-storey holds a beautiful open layout design featuring a large kitchen area and dining space. This home has 9' ceilings, east-to-west facing windows, and a 2-piece bath on the main. Heading upstairs you will notice the extra plush carpeting throughout. The upstairs has a large bonus area feature perfect for peace and quiet. On the east side of the house, you have a large primary bedroom that has an attached 4-piece ensuite and walk-in closet. Across the hall you have 2 secondary bedrooms. In the hall, you have another full-piece bath with a deep soaker tub. The home also features the desired upstairs laundry with a stacked washer dryer. (id:6769)