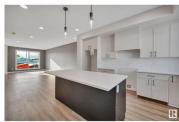

Welcome to the Kona! This home is spectacular. Situated in the heart of Meadowview Fort Saskatchewan. This 1689 sqft 2-storey holds a beautiful open layout design featuring a large kitchen area and dining space. This home has 9' ceilings, east-to-west facing windows, and a 2-piece bath on the main. Heading upstairs you will notice the extra plush carpeting throughout. The upstairs has a large bonus area feature perfect for peace and quiet. On the east side of the house, you have a large primary bedroom that has an attached 4-piece ensuite and walk-in closet. Across the hall you have 2 secondary bedrooms. In the hall, you have another full-piece bath with a deep soaker tub. The home also features the desired upstairs laundry with a stacked washer dryer. (id:6769)