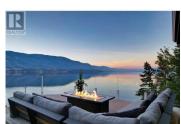

A Seamless Blend of Architecture and Nature with Panoramic Lake Views Perfectly integrated into the landscape, this stunning lakeside home captures the essence of Okanagan living--ideal as a summer escape or year-round retreat. With two spacious levels, approx. 2,000 sq. ft. of patio space, and a private wharf, it's built for lakeside enjoyment. Inside, a sun-filled, modern interior features floor-to-ceiling windows that frame breathtaking views. The chef's kitchen boasts an illuminated live-edge island, Wolf appliances, a wine fridge, and Dacor wine station. A unique circular open fire pit anchors the living room, while the expansive wraparound patio offers glass railings, multiple lounging areas, and a mini putting green. The lower level includes four bedrooms, a luxurious primary suite with 6-piece en suite, a gym, home theatre, office, and patio with hot tub. At the water's edge, an aluminum dock includes a boat lift and dual Sea-Doo lift. The four-car tandem garage includes an extra-tall bay for RV or boat storage. A separate two-bedroom in-law suite, connected via hallway, offers excellent privacy. Located in McKinley Landing, just minutes from Kelowna International Airport, UBCO, Okanagan Golf Club, and downtown Kelowna. (id:6769)