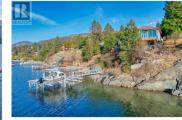

A Seamless Blend of Architecture and Nature with Panoramic Lake Views Perfectly integrated into the landscape, this stunning lakeside home captures the essence of Okanagan living--ideal as a summer escape or year-round retreat. With two spacious levels, approx. 2,000 sq. ft. of patio space, and a private wharf, it's built for lakeside enjoyment. Inside, a sun-filled, modern interior features floor-to-ceiling windows that frame breathtaking views. The chef's kitchen boasts an illuminated live-edge island, Wolf appliances, a wine fridge, and Dacor wine station. A unique circular open fire pit anchors the living room, while the expansive wraparound patio offers glass railings, multiple lounging areas, and a mini putting green. The lower level includes four bedrooms, a luxurious primary suite with 6-piece en suite, a gym, home theatre, office, and patio with hot tub. At the water's edge, an aluminum dock includes a boat lift and dual Sea-Doo lift. The four-car tandem garage includes an extra-tall bay for RV or boat storage. A separate two-bedroom in-law suite, connected via hallway, offers excellent privacy. Located in McKinley Landing, just minutes from Kelowna International Airport, UBCO, Okanagan Golf Club, and downtown Kelowna. (id:6769)