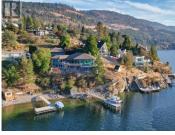

A Seamless Blend of Architecture and Nature with Panoramic Lake Views Perfectly integrated into the landscape, this stunning lakeside home captures the essence of Okanagan living--ideal as a summer escape or year-round retreat. With two spacious levels, approx. 2,000 sq. ft. of patio space, and a private wharf, it's built for lakeside enjoyment. Inside, a sun-filled, modern interior features floor-to-ceiling windows that frame breathtaking views. The chef's kitchen boasts an illuminated live-edge island, Wolf appliances, a wine fridge, and Dacor wine station. A unique circular open fire pit anchors the living room, while the expansive wraparound patio offers glass railings, multiple lounging areas, and a mini putting green. The lower level includes four bedrooms, a luxurious primary suite with 6-piece en suite, a gym, home theatre, office, and patio with hot tub. At the water's edge, an aluminum dock includes a boat lift and dual Sea-Doo lift. The four-car tandem garage includes an extra-tall bay for RV or boat storage. A separate two-bedroom in-law suite, connected via hallway, offers excellent privacy. Located in McKinley Landing, just minutes from Kelowna International Airport, UBCO, Okanagan Golf Club, and downtown Kelowna. (id:6769)