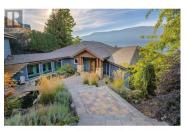

A Seamless Blend of Architecture and Nature with Panoramic Lake Views Perfectly integrated into the landscape, this stunning lakeside home captures the essence of Okanagan living--ideal as a summer escape or year-round retreat. With two spacious levels, approx. 2,000 sq. ft. of patio space, and a private wharf, it's built for lakeside enjoyment. Inside, a sun-filled, modern interior features floor-to-ceiling windows that frame breathtaking views. The chef's kitchen boasts an illuminated live-edge island, Wolf appliances, a wine fridge, and Dacor wine station. A unique circular open fire pit anchors the living room, while the expansive wraparound patio offers glass railings, multiple lounging areas, and a mini putting green. The lower level includes four bedrooms, a luxurious primary suite with 6-piece en suite, a gym, home theatre, office, and patio with hot tub. At the water's edge, an aluminum dock includes a boat lift and dual Sea-Doo lift. The four-car tandem garage includes an extra-tall bay for RV or boat storage. A separate two-bedroom in-law suite, connected via hallway, offers excellent privacy. Located in McKinley Landing, just minutes from Kelowna International Airport, UBCO, Okanagan Golf Club, and downtown Kelowna. (id:6769)