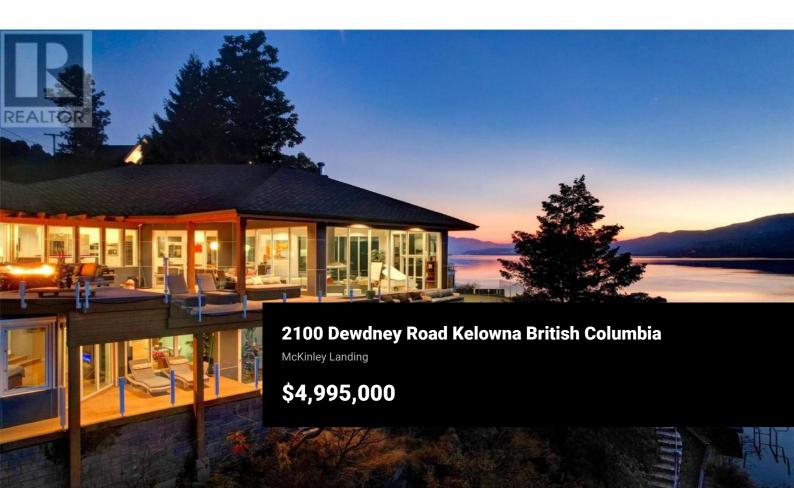

A Seamless Blend of Architecture and Nature with Panoramic Lake Views Perfectly integrated into the landscape, this stunning lakeside home captures the essence of Okanagan living--ideal as a summer escape or year-round retreat. With two spacious levels, approx. 2,000 sq. ft. of patio space, and a private wharf, it's built for lakeside enjoyment. Inside, a sun-filled, modern interior features floor-to-ceiling windows that frame breathtaking views. The chef's kitchen boasts an illuminated live-edge island, Wolf appliances, a wine fridge, and Dacor wine station. A unique circular open fire pit anchors the living room, while the expansive wraparound patio offers glass railings, multiple lounging areas, and a mini putting green. The lower level includes four bedrooms, a luxurious primary suite with 6-piece en suite, a gym, home theatre, office, and patio with hot tub. At the water's edge, an aluminum dock includes a boat lift and dual Sea-Doo lift. The four-car tandem garage includes an extra-tall bay for RV or boat storage. A separate two-bedroom in-law suite, connected via hallway, offers excellent privacy. Located in McKinley Landing, just minutes from Kelowna International Airport, UBCO, Okanagan Golf Club, and downtown Kelowna. (id:6769)