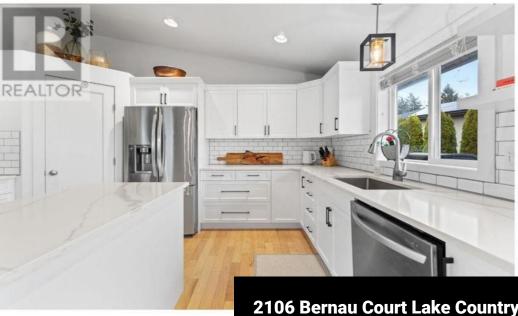

## 2106 Bernau Court Lake Country British Columbia

Lake Country South West

Nestled in the desirable Davidson Road neighborhood, this bright & updated Rancher with a fully finished basement offers an ideal blend of location, space & style. With 4 bedrooms, 3 bathrooms & main-floor laundry, this home caters to families or empty-nesters who are looking for level living without compromising on space. Oak hardwood guides you through the open layout, leading to a 3-way gas fireplace, creating a warm ambiance. The living room, with its vaulted ceilings enhances the spacious feel. Recently, the heart of the home was updated with chic cupboards, quartz counters & a deep stainlesssteel sink. Step outside onto the balcony that overlooks a fenced backyard with garden boxes & a cedar hedge for privacy. The patio area is complete with a gazebo + underground sprinklers maintain the greenery. Downstairs, a large family room anchors the basement, flanked by 2 ample-sized bedrooms, offering versatile space for entertainment, playing, hobbies or home office. This home is within walking distance to Davidson Road Elementary & recreational activities abound; a short drive delivers you to Pebble Beach, while nearby trails at Spion Kop & Jack Seaton Park beckon outdoor enthusiasts. Explore local vineyards along the Scenic Sip or embark on a journey on the Rail Trail, stretching 50 km while enjoying the lake views. This property isn't just a home; it's a lifestyle for tho...