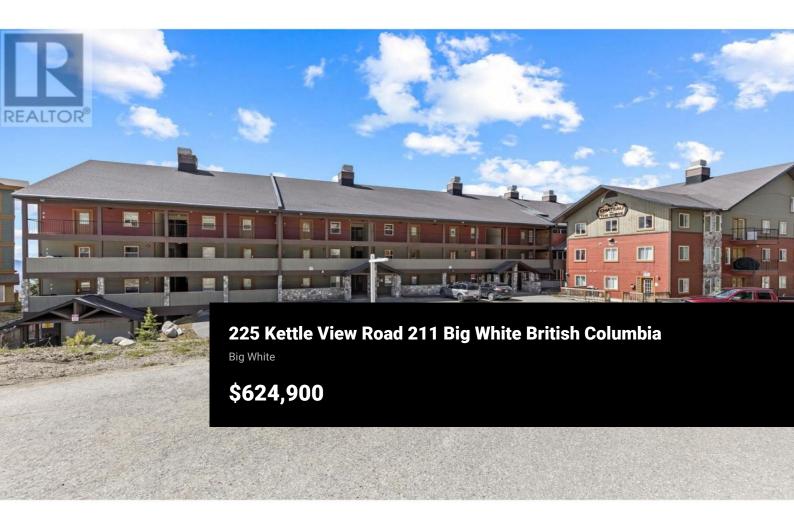

This bright and spacious corner unit has 4 bedrooms + 2 full bathrooms, providing ample space for larger families. Nestled alongside the ski run, it offers the ultimate ski-in/ski-out convenience. Unwind in the large living space, where you can cozy up by the fireplace or take in views of the ski run and night skiing. Chateau on the Ridge offers five outdoor hot tubs and secure underground parking. Currently set up to accommodate up to 10 guests and located just a quick walk from the village center. Conveniently located on the ground level the parkade and ski in access is just steps from your door. Revenue already in place for the upcoming season! (id:6769)