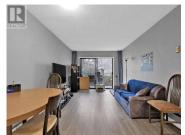

Welcome home to this great first time buyer opportunity to enter into property ownership! This 660 sqft 1 bedroom, 1 bathroom condo has seen approximately \$20,000 in renovations over the last couple of years; including being fully repainted, a new bathroom vanity and tile, new kitchen cabinets, and new flooring throughout. Enjoy the security of underground parking and in unit storage. Located across the street from Ben Lee Park, and within walking distance to the heart of Rutland and all the shopping, restaurants and diners you could want! (id:6769)