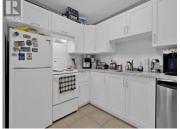

Welcome home to this great first time buyer opportunity to enter into property ownership! This 660 sqft 1 bedroom, 1 bathroom condo has seen approximately \$20,000 in renovations over the last couple of years; including being fully repainted, a new bathroom vanity and tile, new kitchen cabinets, and new flooring throughout. Enjoy the security of underground parking and in unit storage. Located across the street from Ben Lee Park, and within walking distance to the heart of Rutland and all the shopping, restaurants and diners you could want! (id:6769)