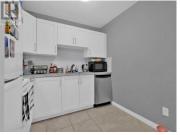

Welcome home to this great first time buyer opportunity to enter into property ownership! This 660 sqft 1 bedroom, 1 bathroom condo has seen approximately \$20,000 in renovations over the last couple of years; including being fully repainted, a new bathroom vanity and tile, new kitchen cabinets, and new flooring throughout. Enjoy the security of underground parking and in unit storage. Located across the street from Ben Lee Park, and within walking distance to the heart of Rutland and all the shopping, restaurants and diners you could want! (id:6769)