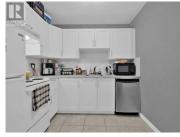

Welcome home to this great first time buyer opportunity to enter into property ownership! This 660 sqft 1 bedroom, 1 bathroom condo has seen approximately \$20,000 in renovations over the last couple of years; including being fully repainted, a new bathroom vanity and tile, new kitchen cabinets, and new flooring throughout. Enjoy the security of underground parking and in unit storage. Located across the street from Ben Lee Park, and within walking distance to the heart of Rutland and all the shopping, restaurants and diners you could want! (id:6769)