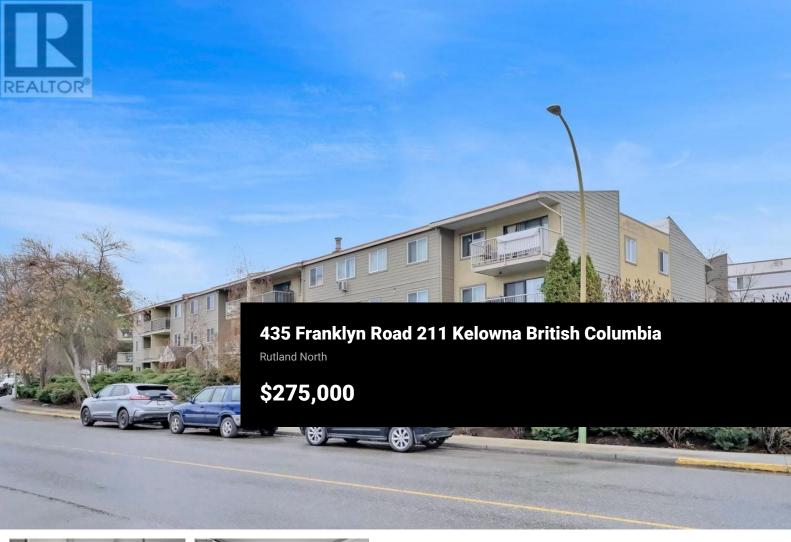

Welcome home to this great first time buyer opportunity to enter into property ownership! This 660 sqft 1 bedroom, 1 bathroom condo has seen approximately \$20,000 in renovations over the last couple of years; including being fully repainted, a new bathroom vanity and tile, new kitchen cabinets, and new flooring throughout. Enjoy the security of underground parking and in unit storage. Located across the street from Ben Lee Park, and within walking distance to the heart of Rutland and all the shopping, restaurants and diners you could want! (id:6769)