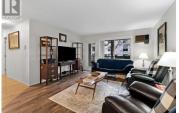

LA SIERRA - Welcome to this spacious southeast facing unit located on the quiet side. Revered building for it's convenient & central location! Its rare that unit's come available for purchase, which is a good indication! Boasting 1075 sqft 2 bedrooms / 2 bathrooms + secure parking & storage locker. This well kept unit features updated Vinyl flooring which complements the functional floor-plan. The fridge, stove, washer & dryer all replaced within the past 2 years. Full size in-suite laundry/storage room. You will appreciate the close proximity to Shopping,Ben Lee Park, YMCA,Schools. Exceptional transit routes throughout the neighbourhood, UBCO is only 20 minutes away by bus. No age restrictions, Pets are OK 1 cat or 1 dog (must be 15" or smaller at the shoulder). THIS ONE IS STILL AVAILABLE AND EASY TO SHOW! (id:6769)