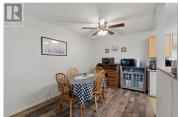

LA SIERRA - Welcome to this spacious southeast facing unit located on the quiet side. Revered building for it's convenient & central location! Its rare that unit's come available for purchase, which is a good indication! Boasting 1075 sqft 2 bedrooms / 2 bathrooms + secure parking & storage locker. This well kept unit features updated Vinyl flooring which complements the functional floor-plan. The fridge, stove, washer & dryer all replaced within the past 2 years. Full size in-suite laundry/storage room. You will appreciate the close proximity to Shopping,Ben Lee Park, YMCA,Schools. Exceptional transit routes throughout the neighbourhood, UBCO is only 20 minutes away by bus. No age restrictions, Pets are OK 1 cat or 1 dog (must be 15" or smaller at the shoulder). THIS ONE IS STILL AVAILABLE AND EASY TO SHOW! (id:6769)