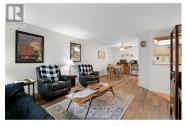

LA SIERRA - Welcome to this spacious southeast facing unit located on the quiet side. Revered building for it's convenient & central location! Its rare that unit's come available for purchase, which is a good indication! Boasting 1075 sqft 2 bedrooms / 2 bathrooms + secure parking & storage locker. This well kept unit features updated Vinyl flooring which complements the functional floor-plan. The fridge, stove, washer & dryer all replaced within the past 2 years. Full size in-suite laundry/storage room. You will appreciate the close proximity to Shopping,Ben Lee Park, YMCA,Schools. Exceptional transit routes throughout the neighbourhood, UBCO is only 20 minutes away by bus. No age restrictions, Pets are OK 1 cat or 1 dog (must be 15" or smaller at the shoulder). THIS ONE IS STILL AVAILABLE AND EASY TO SHOW! (id:6769)