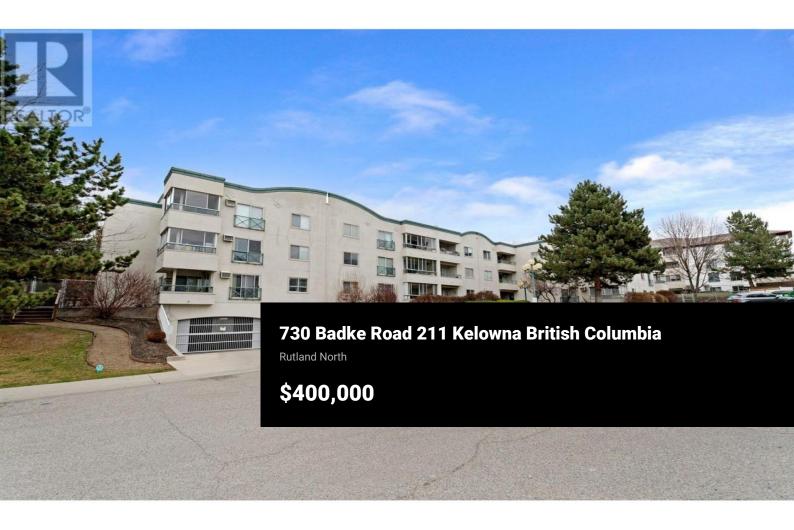

LA SIERRA - Welcome to this spacious southeast facing unit located on the quiet side. Revered building for it's convenient & central location! Its rare that unit's come available for purchase, which is a good indication! Boasting 1075 sqft 2 bedrooms / 2 bathrooms + secure parking & storage locker. This well kept unit features updated Vinyl flooring which complements the functional floor-plan. The fridge, stove, washer & dryer all replaced within the past 2 years. Full size in-suite laundry/storage room. You will appreciate the close proximity to Shopping,Ben Lee Park, YMCA,Schools. Exceptional transit routes throughout the neighbourhood, UBCO is only 20 minutes away by bus. No age restrictions, Pets are OK 1 cat or 1 dog (must be 15" or smaller at the shoulder). THIS ONE IS STILL AVAILABLE AND EASY TO SHOW! (id:6769)