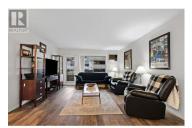

LA SIERRA - Welcome to this spacious southeast facing unit located on the quiet side. Revered building for it's convenient & central location! Its rare that unit's come available for purchase, which is a good indication! Boasting 1075 sqft 2 bedrooms / 2 bathrooms + secure parking & storage locker. This well kept unit features updated Vinyl flooring which complements the functional floor-plan. The fridge, stove, washer & dryer all replaced within the past 2 years. Full size in-suite laundry/storage room. You will appreciate the close proximity to Shopping,Ben Lee Park, YMCA,Schools. Exceptional transit routes throughout the neighbourhood, UBCO is only 20 minutes away by bus. No age restrictions, Pets are OK 1 cat or 1 dog (must be 15" or smaller at the shoulder). THIS ONE IS STILL AVAILABLE AND EASY TO SHOW! (id:6769)