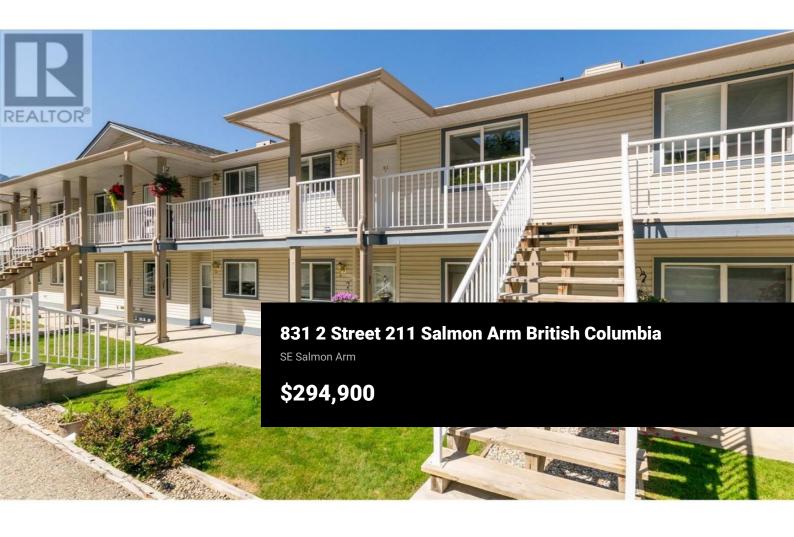

Affordable top floor unit in Country Gate presents a great starter spot or investment property that is ready for a quick possession. Close to downtown amenities this home offers a good size living and dining area with a back deck to enjoy some treed privacy in the summer and maybe some sunsets in the winter months. Functional kitchen with all appliances included, 2 decent size bedrooms, a 4 piece bath and a separate laundry room with a little bit of storage space finish off the home. Equipped with a storage locker for the extras, a designated parking spot and some visitor spaces. Well maintained strata with lower strata fees. 2 pets are allowed, dogs no larger than 16"" at the shoulder. (id:6769)