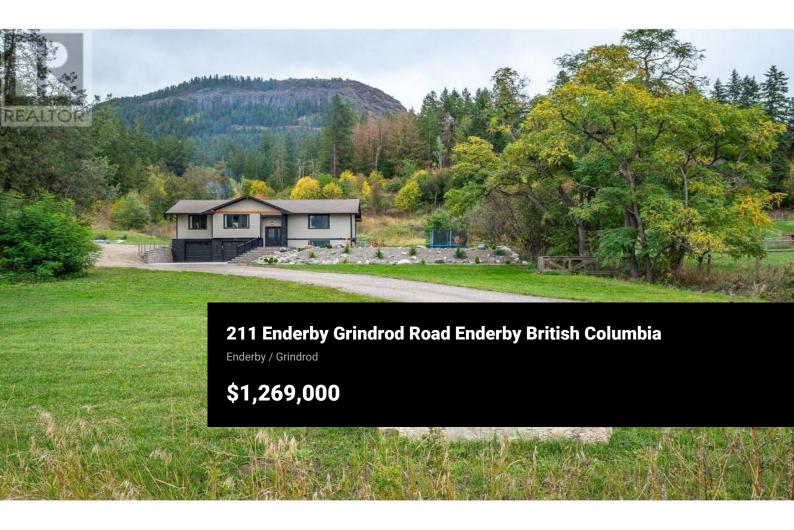

Welcome to your dream escape! This breathtaking 14.55-acre property offers the perfect blend of tranquility and modern luxury. Rare offering of a stunning acreage minutes to town with a beautiful home to match. The completely renovated home features Hanstone quartz counter tops, custom kitchen cabinetry with European self closing door slides and hinges. All windows have been upgraded and replaced with Anderson Premium wood-fiberglass casement windows. Relax in your spa-like bathrooms with custom cabinetry, high quality fixtures, artisan grey countertops and tile. Enjoy the open layout with abundant natural light, perfect for entertaining or cozy family nights. Front facing southwest windows offer a stunning 180 degree view of the valley and breathtaking sunsets. Step outside onto the beautiful covered deck featuring 8x8 cedar wood finished Post & Beam showcasing views of the cliffs and your own private year round stream. The garden area complete with organic soil and gravity fed irrigation system compliments of the dual water license's this property possesses(domestic and irrigation). To the south of the home you will find a separate fenced pasture just under 1.5 acres currently home to two little pigs, accessible by walking bridge over the stream. Hiking trails around the property immerse you in nature with a variety of mature trees and fauna. This acreage has it all, the ...