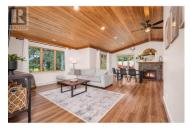

Welcome to your dream escape! This breathtaking 14.55-acre property offers the perfect blend of tranquility and modern luxury. Rare offering of a stunning acreage minutes to town with a beautiful home to match. The completely renovated home features Hanstone quartz counter tops, custom kitchen cabinetry with European self closing door slides and hinges. All windows have been upgraded and replaced with Anderson Premium wood-fiberglass casement windows. Relax in your spa-like bathrooms with custom cabinetry, high quality fixtures, artisan grey countertops and tile. Enjoy the open layout with abundant natural light, perfect for entertaining or cozy family nights. Front facing southwest windows offer a stunning 180 degree view of the valley and breathtaking sunsets. Step outside onto the beautiful covered deck featuring 8x8 cedar wood finished Post & Beam showcasing views of the cliffs and your own private year round stream. The garden area complete with organic soil and gravity fed irrigation system compliments of the dual water license's this property possesses(domestic and irrigation). To the south of the home you will find a separate fenced pasture just under 1.5 acres currently home to two little pigs, accessible by walking bridge over the stream. Hiking trails around the property immerse you in nature with a variety of mature trees and fauna. This acreage has it all, the ...