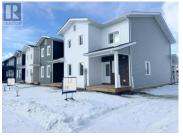

A beautiful townhome built by Whitewater Homes which holds a 'Super Green' status. Sunshine continuously with beautiful mountain views on Witch Hazel Drive. Approximately 1,810 sqft townhome w 3 bed, 2.5 bath, living room, family room, dining area, kitchen and attached 260 sqft heated garage. Gorgeous hardwood flooring & quality finishings throughout. Main level offers a generous layout with open-concept kitchen/living/dining room, half bathroom, large laundry room, gorgeous kitchen with large island, pantry & maple cabinetry. Upper level entertains the family room, 3 bedrooms, a full bathroom, and master has 4pc ensuite and large walk-in closet. HRV, quadpane argon windows, R40 walls & R80 roof, heated 590 sqft crawl space, concrete driveway, fenced backyard, custom blinds and LED lighting. \$1,000 City landscaping credit included. Close to the shopping, schools, parks, restaurants, walking trails & more. YouTube video tour and photos are of a "SIMILAR" build. (id:6769)