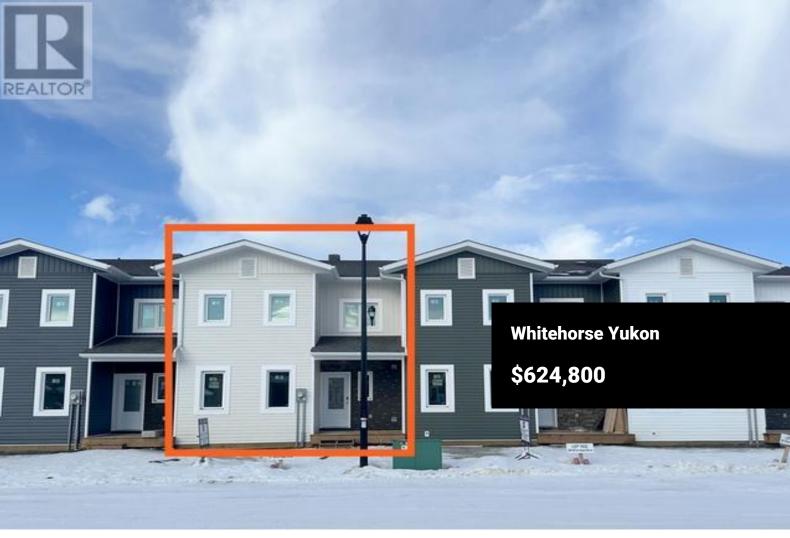

A beautiful townhome built by Whitewater Homes which holds a 'Super Green' status. Sunshine continuously with beautiful mountain views on Witch Hazel Drive. Approximately 1,810 sqft townhome w 3 bed, 2.5 bath, living room, family room, dining area, kitchen and attached 260 sqft heated garage. Gorgeous hardwood flooring & quality finishings throughout. Main level offers a generous layout with open-concept kitchen/living/dining room, half bathroom, large laundry room, gorgeous kitchen with large island, pantry & maple cabinetry. Upper level entertains the family room, 3 bedrooms, a full bathroom, and master has 4pc ensuite and large walk-in closet. HRV, quadpane argon windows, R40 walls & R80 roof, heated 590 sqft crawl space, concrete driveway, fenced backyard, custom blinds and LED lighting. \$1,000 City landscaping credit included. Close to the shopping, schools, parks, restaurants, walking trails & more. YouTube video tour and photos are of a "SIMILAR" build. (id:6769)