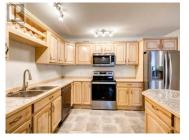

A beautiful townhome built by Whitewater Homes which holds a 'Super Green' status. Sunshine continuously with beautiful mountain views on Witch Hazel Drive. Approximately 1,810 sqft townhome w 3 bed, 2.5 bath, living room, family room, dining area, kitchen and attached 260 sqft heated garage. Gorgeous hardwood flooring & quality finishings throughout. Main level offers a generous layout with open-concept kitchen/living/dining room, half bathroom, large laundry room, gorgeous kitchen with large island, pantry & maple cabinetry. Upper level entertains the family room, 3 bedrooms, a full bathroom, and master has 4pc ensuite and large walk-in closet. HRV, quadpane argon windows, R40 walls & R80 roof, heated 590 sqft crawl space, concrete driveway, fenced backyard, custom blinds and LED lighting. \$1,000 City landscaping credit included. Close to the shopping, schools, parks, restaurants, walking trails & more. YouTube video tour and photos are of a "SIMILAR" build. (id:6769)