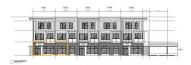

SIGN

2110 11 Avenue Salmon Arm British Columbia NE Salmon Arm

\$420,000

R

R

Blank Canvas in Prime Uptown Location! Rare opportunity to own your commercial space in Salmon Arm's desirable ""Uptown"" area. C6 Zoning offers flexibility for a wide range of retail, office, and commercial uses, making this space ideal for entrepreneurs, professionals, or investors. Flexible interior plan and finish the space to perfectly suit your business needs. Located in a development with established dental, medical, and engineering offices. Storefront presence with ample customer and staff parking with easy access and visibility, just steps from the Trans Canada Highway. Serviced with efficient heat pumps for heating and cooling. Don't miss this chance to shape your space in one of Salmon Arm's most accessible and desirable commercial developments. (id:6769)