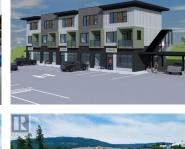

SIGN

2110 11 Avenue Salmon Arm British Columbia NE Salmon Arm

\$420,000

R

R

Blank Canvas in Prime Uptown Location! Rare opportunity to own your commercial space in Salmon Arm's desirable ""Uptown"" area. C6 Zoning offers flexibility for a wide range of retail, office, and commercial uses, making this space ideal for entrepreneurs, professionals, or investors. Flexible interior plan and finish the space to perfectly suit your business needs. Located in a development with established dental, medical, and engineering offices. Storefront presence with ample customer and staff parking with easy access and visibility, just steps from the Trans Canada Highway. Serviced with efficient heat pumps for heating and cooling. Don't miss this chance to shape your space in one of Salmon Arm's most accessible and desirable commercial developments. (id:6769)