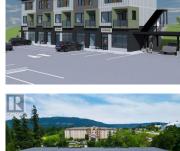

01

SIGN

R

2110 11 Avenue Salmon Arm British Columbia NE Salmon Arm

\$545,000

R

Blank Canvas in Prime Uptown Location! Rare opportunity to own your commercial space in Salmon Arm's desirable ""Uptown"" area. C6 Zoning offers flexibility for a wide range of retail, office, and commercial uses, making this space ideal for entrepreneurs, professionals, or investors. Flexible interior plan and finish the space to perfectly suit your business needs. Located in a development with established dental, medical, and engineering offices. Storefront presence with ample customer and staff parking with easy access and visibility, just steps from the Trans Canada Highway. Serviced with efficient heat pumps for heating and cooling. Don't miss this chance to shape your space in one of Salmon Arm's most accessible and desirable commercial developments. (id:6769)