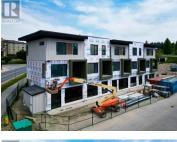

01

SIGN

R

2110 11 Avenue Salmon Arm British Columbia NE Salmon Arm

\$545,000

R

Blank Canvas in Prime Uptown Location! Rare opportunity to own your commercial space in Salmon Arm's desirable ""Uptown"" area. C6 Zoning offers flexibility for a wide range of retail, office, and commercial uses, making this space ideal for entrepreneurs, professionals, or investors. Flexible interior plan and finish the space to perfectly suit your business needs. Located in a development with established dental, medical, and engineering offices. Storefront presence with ample customer and staff parking with easy access and visibility, just steps from the Trans Canada Highway. Serviced with efficient heat pumps for heating and cooling. Don't miss this chance to shape your space in one of Salmon Arm's most accessible and desirable commercial developments. (id:6769)