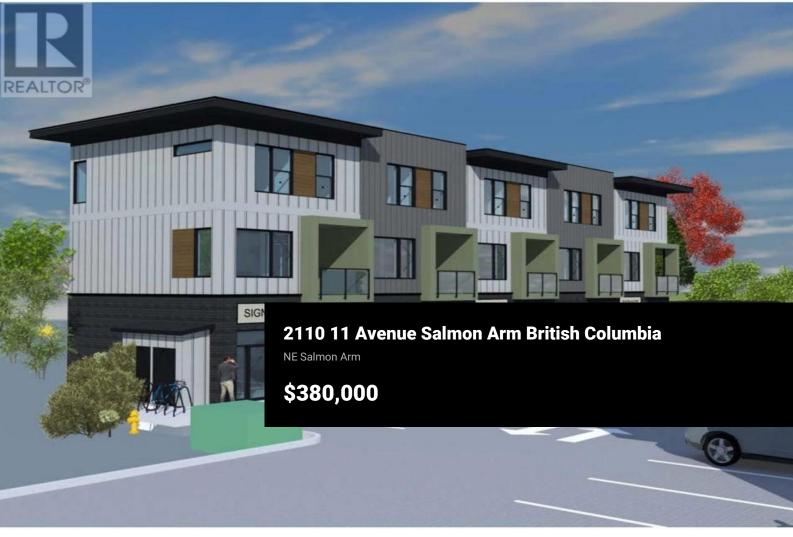

Blank Canvas in Prime Uptown Location! Rare opportunity to own your commercial space in Salmon Arm's desirable ""Uptown"" area. C6 Zoning offers flexibility for a wide range of retail, office, and commercial uses, making this space ideal for entrepreneurs, professionals, or investors. Flexible interiorplan and finish the space to perfectly suit your business needs. Located in a development with established dental, medical, and engineering offices. Storefront presence with ample customer and staff parking with easy access and visibility, just steps from the Trans Canada Highway. Serviced with efficient heat pumps for heating and cooling. Don't miss this chance to shape your space in one of Salmon Arm's most accessible and desirable commercial developments. (id:6769)