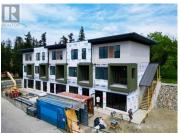

Blank Canvas in Prime Uptown Location! Rare opportunity to own your commercial space in Salmon Arm's desirable ""Uptown"" area. C6 Zoning offers flexibility for a wide range of retail, office, and commercial uses, making this space ideal for entrepreneurs, professionals, or investors. Flexible interiorplan and finish the space to perfectly suit your business needs. Located in a development with established dental, medical, and engineering offices. Storefront presence with ample customer and staff parking with easy access and visibility, just steps from the Trans Canada Highway. Serviced with efficient heat pumps for heating and cooling. Don't miss this chance to shape your space in one of Salmon Arm's most accessible and desirable commercial developments. (id:6769)