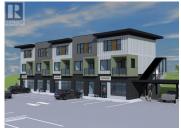

Blank Canvas in Prime Uptown Location! Rare opportunity to own your commercial space in Salmon Arm's desirable ""Uptown"" area. C6 Zoning offers flexibility for a wide range of retail, office, and commercial uses, making this space ideal for entrepreneurs, professionals, or investors. Flexible interiorplan and finish the space to perfectly suit your business needs. Located in a development with established dental, medical, and engineering offices. Storefront presence with ample customer and staff parking with easy access and visibility, just steps from the Trans Canada Highway. Serviced with efficient heat pumps for heating and cooling. Don't miss this chance to shape your space in one of Salmon Arm's most accessible and desirable commercial developments. (id:6769)