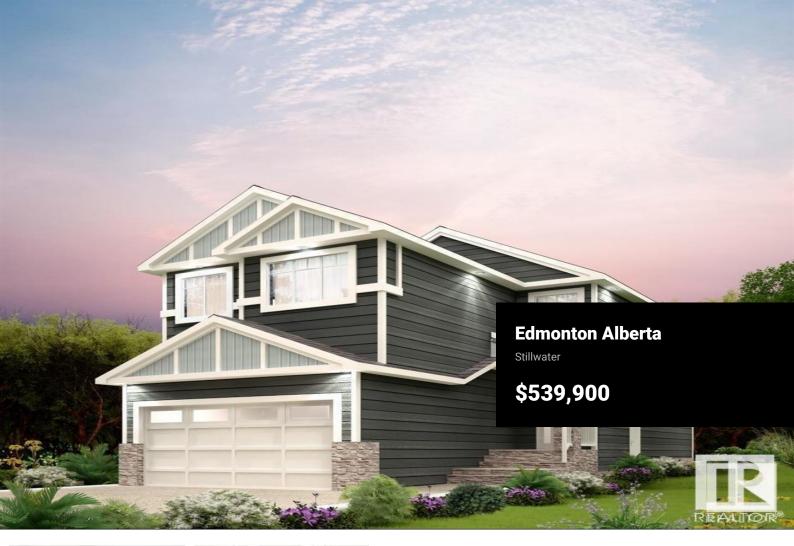

Nestled in the picturesque Riverview area of West Edmonton, Verge at Stillwater is a community that seamlessly blends natural features like wetlands, parks, and trails with convenient amenities such as schools, recreation facilities, and shopping. This single-family home features 3 bedrooms, 2.5 bathrooms and an expansive walk-in closet in the primary bedroom. Enjoy extra living space on the main floor and the laundry room with sink and bonus room on the second floor. Very functional layout, no wasted space! The 9-foot ceilings on main floor and quartz countertops throughout blends style and functionality for your family to build endless memories.

\*\*PLEASE NOTE\*\* PICTURES ARE OF SIMILAR HOME; ACTUAL HOME, PLANS, FIXTURES, AND FINISHES MAY VARY AND ARE SUBJECT TO AVAILABILITY/CHANGES WITHOUT NOTICE. (id:6769)