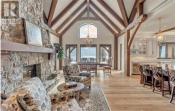

Imagine waking to breathtaking lake views from your master suite, then stepping onto your infinity pool deck surrounded by 4 acres of income-producing cherry trees. This isn't just a home--it's your private resort. Relax under cathedral ceilings in the great room where a stunning 2-story stone fireplace anchors gatherings, or retreat to your wine cellar for evening tastings. The chef's kitchen becomes your culinary playground with Wolf/Sub-Zero/Miele appliances and dual granite islands perfect for entertaining. Unwind in your spa-like master ensuite with rain shower and soaker tub, or host movie nights in your private theatre. Step outside to your gazebo with outdoor kitchen, pizza oven, and natural waterfall soundtrack. Your guests stay comfortably in the separate 2-bedroom residence while you enjoy ultimate privacy. With geothermal efficiency, solar power, greenhouse gardening, and underground irrigation maintaining your paradise, this Naramata gem offers the perfect blend of luxury living and agricultural income. Stop dreaming-start living your best life here. (id:6769)