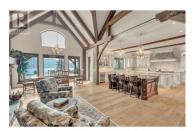

Imagine waking to breathtaking lake views from your master suite, then stepping onto your infinity pool deck surrounded by 4 acres of income-producing cherry trees. This isn't just a home--it's your private resort. Relax under cathedral ceilings in the great room where a stunning 2-story stone fireplace anchors gatherings, or retreat to your wine cellar for evening tastings. The chef's kitchen becomes your culinary playground with Wolf/Sub-Zero/Miele appliances and dual granite islands perfect for entertaining. Unwind in your spa-like master ensuite with rain shower and soaker tub, or host movie nights in your private theatre. Step outside to your gazebo with outdoor kitchen, pizza oven, and natural waterfall soundtrack. Your guests stay comfortably in the separate 2-bedroom residence while you enjoy ultimate privacy. With geothermal efficiency, solar power, greenhouse gardening, and underground irrigation maintaining your paradise, this Naramata gem offers the perfect blend of luxury living and agricultural income. Stop dreaming-start living your best life here. (id:6769)