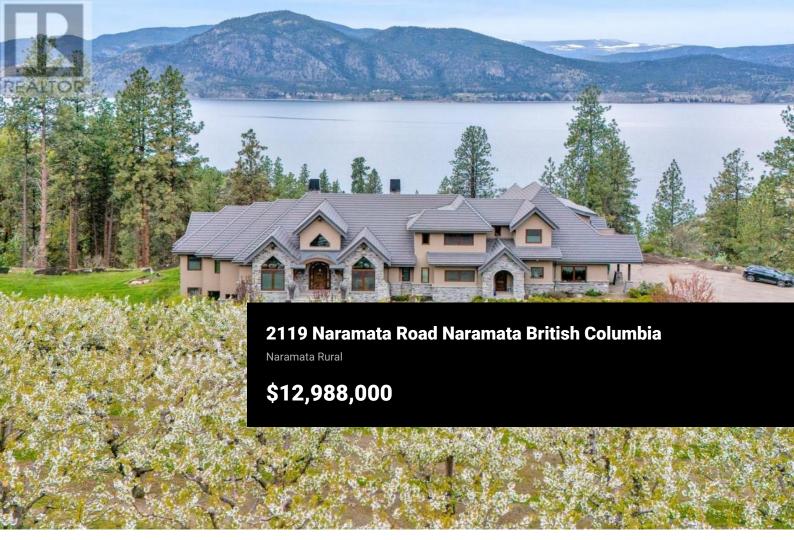

Imagine waking to breathtaking lake views from your master suite, then stepping onto your infinity pool deck surrounded by 4 acres of income-producing cherry trees. This isn't just a home--it's your private resort. Relax under cathedral ceilings in the great room where a stunning 2-story stone fireplace anchors gatherings, or retreat to your wine cellar for evening tastings. The chef's kitchen becomes your culinary playground with Wolf/Sub-Zero/Miele appliances and dual granite islands perfect for entertaining. Unwind in your spa-like master ensuite with rain shower and soaker tub, or host movie nights in your private theatre. Step outside to your gazebo with outdoor kitchen, pizza oven, and natural waterfall soundtrack. Your guests stay comfortably in the separate 2-bedroom residence while you enjoy ultimate privacy. With geothermal efficiency, solar power, greenhouse gardening, and underground irrigation maintaining your paradise, this Naramata gem offers the perfect blend of luxury living and agricultural income. Stop dreaming-start living your best life here. (id:6769)