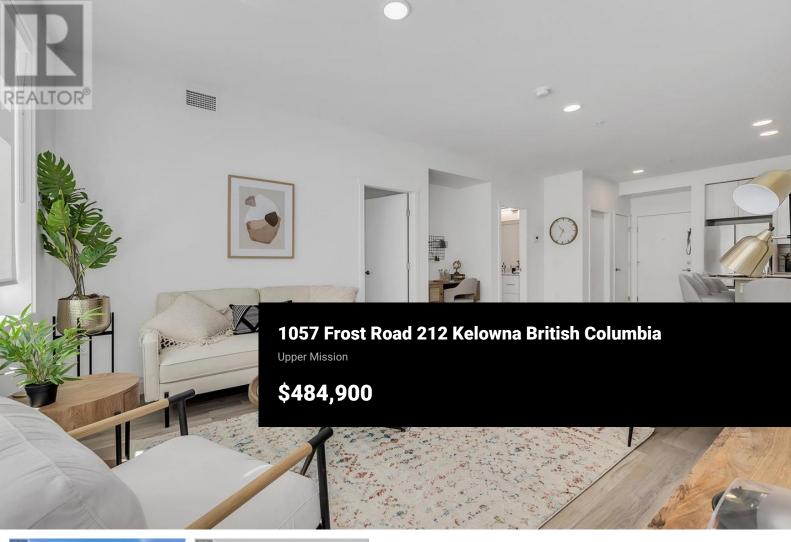

Welcome to Ascent, Upper Mission's first condo community. \*\*BRAND NEW. MOVE-IN READY\*\* This 2-bedroom, 2-bathroom home offers a bright, open interior with 9ft ceilings and contemporary finishes. You'll love the large windows, plus your own private patio. The kitchen features a quartz island with bar seating, stainless steel appliances, soft-close cabinetry, and a subway tile backsplash. The primary bedroom includes a walk-in closet and ensuite. An oversized laundry room provides extra storage. Ascent residents enjoy a community clubhouse with a gym, games area, kitchen, and patio. Just steps from Mission Village at The Ponds, with nearby transit, trails, wineries, and beaches. Built by Highstreet, this Carbon-Free Home(TM)? offers a double warranty, meets the highest BC Energy Step Code, and includes built-in leak detection for peace of mind, plus PTT exemption for additional savings. Photos are of a similar home; features may vary. Showhome located at 101-1057 Frost Road Saturdays and Sundays 12-3pm (id:6769)