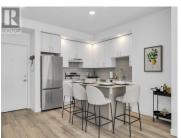

Welcome to Ascent, Upper Mission's first condo community. \*\*BRAND NEW. MOVE-IN READY\*\* This 2-bedroom, 2-bathroom home offers a bright, open interior with 9ft ceilings and contemporary finishes. You'll love the large windows, plus your own private patio. The kitchen features a quartz island with bar seating, stainless steel appliances, soft-close cabinetry, and a subway tile backsplash. The primary bedroom includes a walk-in closet and ensuite. An oversized laundry room provides extra storage. Ascent residents enjoy a community clubhouse with a gym, games area, kitchen, and patio. Just steps from Mission Village at The Ponds, with nearby transit, trails, wineries, and beaches. Built by Highstreet, this Carbon-Free Home(TM)? offers a double warranty, meets the highest BC Energy Step Code, and includes built-in leak detection for peace of mind, plus PTT exemption for additional savings. Photos are of a similar home; features may vary. Showhome located at 101-1057 Frost Road Saturdays and Sundays 12-3pm (id:6769)