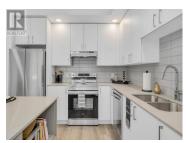

Welcome to Ascent, Upper Mission's first condo community. \*\*BRAND NEW. MOVE-IN READY\*\* This 2-bedroom, 2-bathroom home offers a bright, open interior with 9ft ceilings and contemporary finishes. You'll love the large windows, plus your own private patio. The kitchen features a quartz island with bar seating, stainless steel appliances, soft-close cabinetry, and a subway tile backsplash. The primary bedroom includes a walk-in closet and ensuite. An oversized laundry room provides extra storage. Ascent residents enjoy a community clubhouse with a gym, games area, kitchen, and patio. Just steps from Mission Village at The Ponds, with nearby transit, trails, wineries, and beaches. Built by Highstreet, this Carbon-Free Home(TM)? offers a double warranty, meets the highest BC Energy Step Code, and includes built-in leak detection for peace of mind, plus PTT exemption for additional savings. Photos are of a similar home; features may vary. Showhome located at 101-1057 Frost Road Saturdays and Sundays 12-3pm (id:6769)