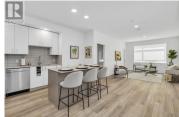

Welcome to Ascent, Upper Mission's first condo community. \*\*BRAND NEW. MOVE-IN READY\*\* This 2-bedroom, 2-bathroom home offers a bright, open interior with 9ft ceilings and contemporary finishes. You'll love the large windows, plus your own private patio. The kitchen features a quartz island with bar seating, stainless steel appliances, soft-close cabinetry, and a subway tile backsplash. The primary bedroom includes a walk-in closet and ensuite. An oversized laundry room provides extra storage. Ascent residents enjoy a community clubhouse with a gym, games area, kitchen, and patio. Just steps from Mission Village at The Ponds, with nearby transit, trails, wineries, and beaches. Built by Highstreet, this Carbon-Free Home(TM)? offers a double warranty, meets the highest BC Energy Step Code, and includes built-in leak detection for peace of mind, plus PTT exemption for additional savings. Photos are of a similar home; features may vary. Showhome located at 101-1057 Frost Road Saturdays and Sundays 12-3pm (id:6769)