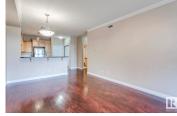

Nicely maintained adult (18+) condo in desirable Rutherford! This 1020 sqft, 2 bed/2 bath unit offers an open floor plan w/hardwood floors, spacious kitchen w/s.s. appliances, large living area w/corner gas fireplace, good sized bedrooms, laundry/storage area, central A/C, covered patio, and titled/underground parking. Very well managed complex w/loads of amenities: exercise room, party/social room, games room, car wash, bike room, guest suite, and more. Located close to all amenities. This is a nice unit in a great complex! (id:6769)