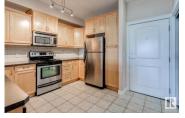

Nicely maintained adult (18+) condo in desirable Rutherford! This 1020 sqft, 2 bed/2 bath unit offers an open floor plan w/hardwood floors, spacious kitchen w/s.s. appliances, large living area w/corner gas fireplace, good sized bedrooms, laundry/storage area, central A/C, covered patio, and titled/underground parking. Very well managed complex w/loads of amenities: exercise room, party/social room, games room, car wash, bike room, guest suite, and more. Located close to all amenities. This is a nice unit in a great complex! (id:6769)