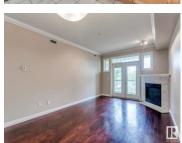

Nicely maintained adult (18+) condo in desirable Rutherford! This 1020 sqft, 2 bed/2 bath unit offers an open floor plan w/hardwood floors, spacious kitchen w/s.s. appliances, large living area w/corner gas fireplace, good sized bedrooms, laundry/storage area, central A/C, covered patio, and titled/underground parking. Very well managed complex w/loads of amenities: exercise room, party/social room, games room, car wash, bike room, guest suite, and more. Located close to all amenities. This is a nice unit in a great complex! (id:6769)