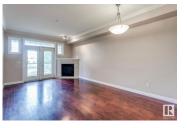

Nicely maintained adult (18+) condo in desirable Rutherford! This 1020 sqft, 2 bed/2 bath unit offers an open floor plan w/hardwood floors, spacious kitchen w/s.s. appliances, large living area w/corner gas fireplace, good sized bedrooms, laundry/storage area, central A/C, covered patio, and titled/underground parking. Very well managed complex w/loads of amenities: exercise room, party/social room, games room, car wash, bike room, guest suite, and more. Located close to all amenities. This is a nice unit in a great complex! (id:6769)