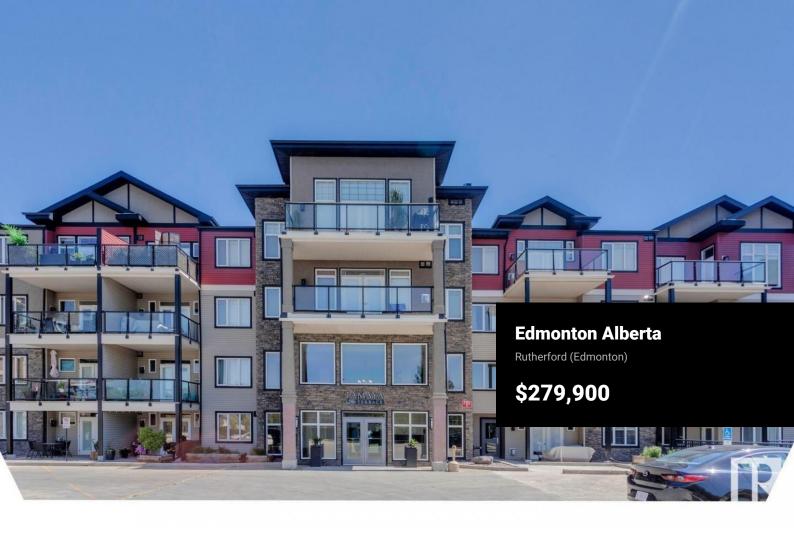

Nicely maintained adult (18+) condo in desirable Rutherford! This 1020 sqft, 2 bed/2 bath unit offers an open floor plan w/hardwood floors, spacious kitchen w/s.s. appliances, large living area w/corner gas fireplace, good sized bedrooms, laundry/storage area, central A/C, covered patio, and titled/underground parking. Very well managed complex w/loads of amenities: exercise room, party/social room, games room, car wash, bike room, guest suite, and more. Located close to all amenities. This is a nice unit in a great complex! (id:6769)