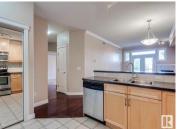

Nicely maintained adult (18+) condo in desirable Rutherford! This 1020 sqft, 2 bed/2 bath unit offers an open floor plan w/hardwood floors, spacious kitchen w/s.s. appliances, large living area w/corner gas fireplace, good sized bedrooms, laundry/storage area, central A/C, covered patio, and titled/underground parking. Very well managed complex w/loads of amenities: exercise room, party/social room, games room, car wash, bike room, guest suite, and more. Located close to all amenities. This is a nice unit in a great complex! (id:6769)