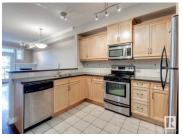

Nicely maintained adult (18+) condo in desirable Rutherford! This 1020 sqft, 2 bed/2 bath unit offers an open floor plan w/hardwood floors, spacious kitchen w/s.s. appliances, large living area w/corner gas fireplace, good sized bedrooms, laundry/storage area, central A/C, covered patio, and titled/underground parking. Very well managed complex w/loads of amenities: exercise room, party/social room, games room, car wash, bike room, guest suite, and more. Located close to all amenities. This is a nice unit in a great complex! (id:6769)