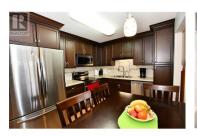

## **130 Abbott Street 212 Penticton British Columbia**Main North

3333

sought after Abbott Place Apartment Complex. This NE corner unit is the best location in the whole building with, 10 big and bright windows, a NW facing balcony for those South Okanagan Sunsets, with upgraded Kitchen, Heat Pump, Wooden Floors and New Stainless Steel Appliances (1 year old). As well as, all the amenities offered by the building like, Storage Units on the same floor, an oversized Meeting Room with Kitchen, Bathroom and Cards/Meeting Table. All of this can be enjoyed after a fun filled day at the beach which is walking distance away. Not to mention the close proximity of Restaurants, Pubs, Clubs, Shopping, Movie Theatre, Farmers Market etc. What more could you ask for? Come move in and enjoy!! (id:6769)