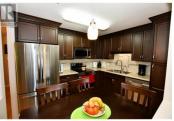

## **130 Abbott Street 212 Penticton British Columbia**Main North

3333

sought after Abbott Place Apartment Complex. This NE corner unit is the best location in the whole building with, 10 big and bright windows, a NW facing balcony for those South Okanagan Sunsets, with upgraded Kitchen, Heat Pump, Wooden Floors and New Stainless Steel Appliances (1 year old). As well as, all the amenities offered by the building like, Storage Units on the same floor, an oversized Meeting Room with Kitchen, Bathroom and Cards/Meeting Table. All of this can be enjoyed after a fun filled day at the beach which is walking distance away. Not to mention the close proximity of Restaurants, Pubs, Clubs, Shopping, Movie Theatre, Farmers Market etc. What more could you ask for? Come move in and enjoy!! (id:6769)