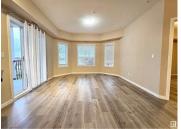

Bright and spacious 927 sq. ft. corner unit with two bedrooms, two full baths, and two assigned heated underground parking stalls in Tuscan Village. 2024 new laminate flooring throughout, new paint, and new stacked washer and dryer. Large living room with bay window and patio door access to the Southwest facing balcony. Kitchen has extended breakfast bar and stainless steel appliances. Spacious dining area. Large primary bedroom has walk-through closet and 3 pcs. ensuite. Convenient insuite laundry. Great location, close to all amenities. (id:6769)