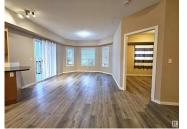

Bright and spacious 927 sq. ft. corner unit with two bedrooms, two full baths, and two assigned heated underground parking stalls in Tuscan Village. 2024 new laminate flooring throughout, new paint, and new stacked washer and dryer. Large living room with bay window and patio door access to the Southwest facing balcony. Kitchen has extended breakfast bar and stainless steel appliances. Spacious dining area. Large primary bedroom has walk-through closet and 3 pcs. ensuite. Convenient insuite laundry. Great location, close to all amenities. (id:6769)