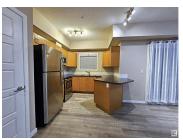

Bright and spacious 927 sq. ft. corner unit with two bedrooms, two full baths, and two assigned heated underground parking stalls in Tuscan Village. 2024 new laminate flooring throughout, new paint, and new stacked washer and dryer. Large living room with bay window and patio door access to the Southwest facing balcony. Kitchen has extended breakfast bar and stainless steel appliances. Spacious dining area. Large primary bedroom has walk-through closet and 3 pcs. ensuite. Convenient insuite laundry. Great location, close to all amenities. (id:6769)