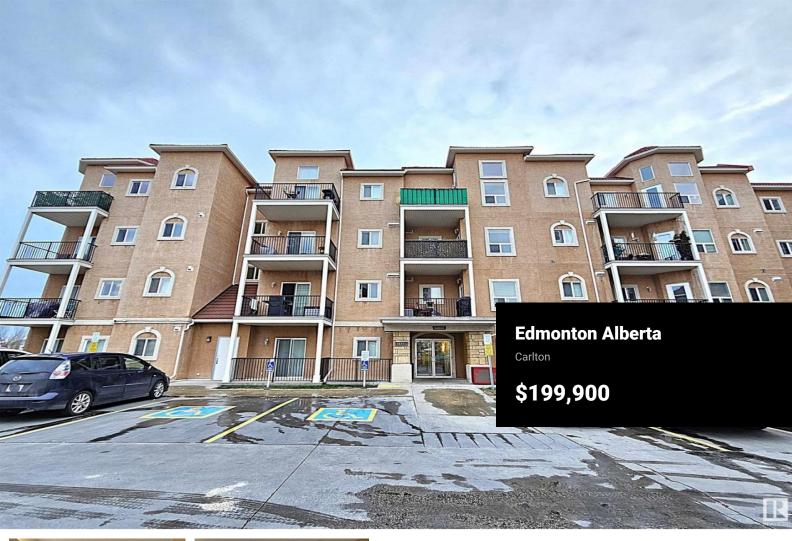

Bright and spacious 927 sq. ft. corner unit with two bedrooms, two full baths, and two assigned heated underground parking stalls in Tuscan Village. 2024 new laminate flooring throughout, new paint, and new stacked washer and dryer. Large living room with bay window and patio door access to the Southwest facing balcony. Kitchen has extended breakfast bar and stainless steel appliances. Spacious dining area. Large primary bedroom has walk-through closet and 3 pcs. ensuite. Convenient insuite laundry. Great location, close to all amenities. (id:6769)