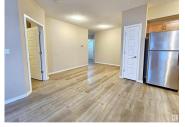

Bright and spacious 927 sq. ft. corner unit with two bedrooms, two full baths, and two assigned heated underground parking stalls in Tuscan Village. 2024 new laminate flooring throughout, new paint, and new stacked washer and dryer. Large living room with bay window and patio door access to the Southwest facing balcony. Kitchen has extended breakfast bar and stainless steel appliances. Spacious dining area. Large primary bedroom has walk-through closet and 3 pcs. ensuite. Convenient insuite laundry. Great location, close to all amenities. (id:6769)