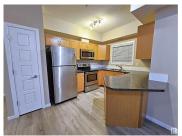

Bright and spacious 927 sq. ft. corner unit with two bedrooms, two full baths, and two assigned heated underground parking stalls in Tuscan Village. 2024 new laminate flooring throughout, new paint, and new stacked washer and dryer. Large living room with bay window and patio door access to the Southwest facing balcony. Kitchen has extended breakfast bar and stainless steel appliances. Spacious dining area. Large primary bedroom has walk-through closet and 3 pcs. ensuite. Convenient insuite laundry. Great location, close to all amenities. (id:6769)