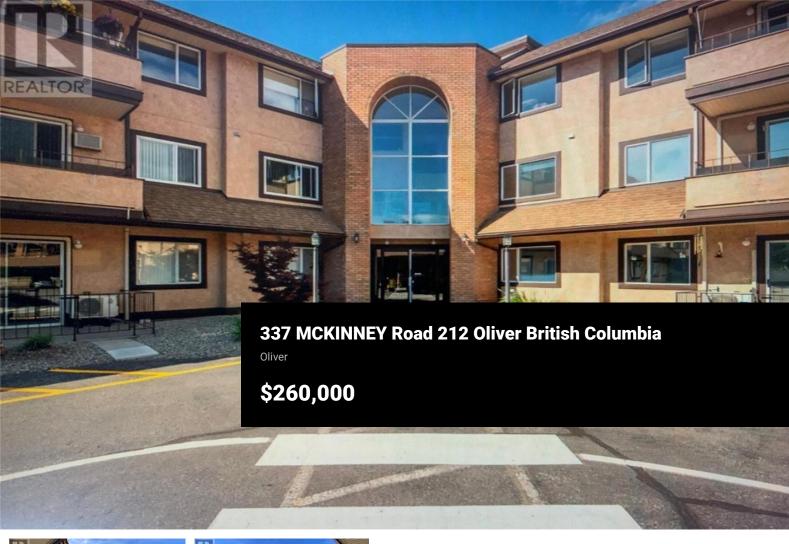

Affordable living at its finest - Park Place has been refreshed and ready to move in! The unit is located on the second floor with a mountain and river view as well as a quaint covered deck to enjoy the panoramic scenery. Enjoy company in your spacious, open layout through to the living room and dining room - perfect for entertaining! The kitchen has plenty of cupboard and counter space for the those who like to cook and have company over. The unit boasts an abundance of storage space, spacious bedrooms, and wonderful natural light. Park Place has many amenities offered including a guest suite, games room, fitness room, elevator, covered parking, secure living, and social room with a full kitchen! Not to mention the location is just minutes from down town and the hike and bike trail. Restrictions: 55+ & no pets; Rentals allowed! (id:6769)