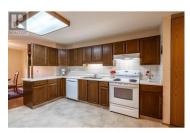

Spacious Retirement apartment condo at Maple Grove Manor. Don't miss out on this spacious 3 Bedroom corner unit with a gorgeous, private, covered balcony on the east and south corner of the building. This rare unit also has 2 underground parking spots and an ample storage locker as well as common storage area for bikes & scooters. This building is quality built with a central radiant hot water boiler, heating, water utility, garbage, recycling, grounds maintenance is all included in your strata fees, you only pay electricity, and low municipal taxes. If you want a stress free, independent, retirement, at an affordable price, look no further than #212 at Maple Grove Manor! Walk to Schubert Centre, Freshco, Down Town Vernon, and the bus is at your doorstep. No dogs, except Service dogs allowed. 55+ building, 30 minutes from Kelowna Airport, 15 minutes from Predator Ridge Golf, 30 minutes from Silver Star Ski Resort. (id:6769)