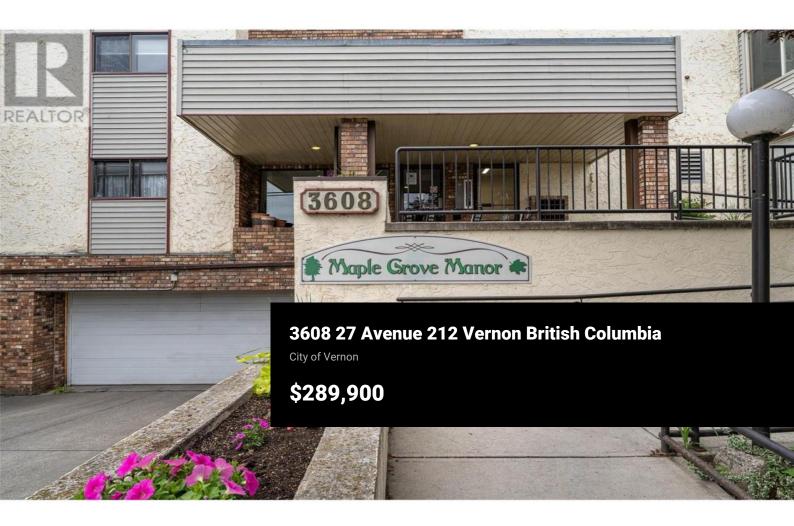

Spacious Retirement apartment condo at Maple Grove Manor. Don't miss out on this spacious 3 Bedroom corner unit with a gorgeous, private, covered balcony on the east and south corner of the building. This rare unit also has 2 underground parking spots and an ample storage locker as well as common storage area for bikes & scooters. This building is quality built with a central radiant hot water boiler, heating, water utility, garbage, recycling, grounds maintenance is all included in your strata fees, you only pay electricity, and low municipal taxes. If you want a stress free, independent, retirement, at an affordable price, look no further than #212 at Maple Grove Manor! Walk to Schubert Centre, Freshco, Down Town Vernon, and the bus is at your doorstep. No dogs, except Service dogs allowed. 55+ building, 30 minutes from Kelowna Airport, 15 minutes from Predator Ridge Golf, 30 minutes from Silver Star Ski Resort. (id:6769)