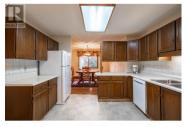

Spacious Retirement apartment condo at Maple Grove Manor. Don't miss out on this spacious 3 Bedroom corner unit with a gorgeous, private, covered balcony on the east and south corner of the building. This rare unit also has 2 underground parking spots and an ample storage locker as well as common storage area for bikes & scooters. This building is quality built with a central radiant hot water boiler, heating, water utility, garbage, recycling, grounds maintenance is all included in your strata fees, you only pay electricity, and low municipal taxes. If you want a stress free, independent, retirement, at an affordable price, look no further than #212 at Maple Grove Manor! Walk to Schubert Centre, Freshco, Down Town Vernon, and the bus is at your doorstep. No dogs, except Service dogs allowed. 55+ building, 30 minutes from Kelowna Airport, 15 minutes from Predator Ridge Golf, 30 minutes from Silver Star Ski Resort. (id:6769)