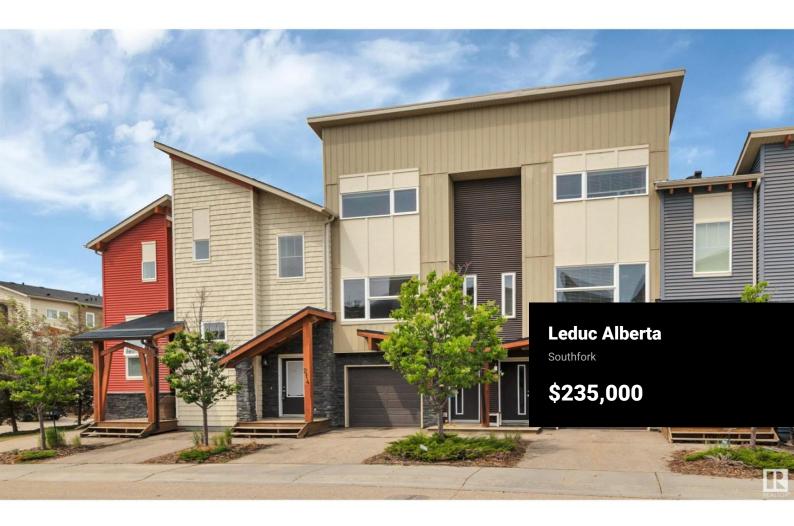

IMMEDIATE POSSESSION! NICELY UPGRADED! BACKING WALKING TRAIL! ATTACHED GARAGE! CENTRAL A/C! Looking for your first home or investment property? This 2 bed, 2 bath townhouse in the Rushes of Southfork shows well; great turnkey option! Feat: engineered hardwood, granite countertops throughout, stainless steel appliances, 24' deep garage w/ additional storage behind, upstairs laundry, & more! Lower level oversized single garage / mechanical / storage leads upstairs to your open concept living / kitchen / dining space; terrific spot for movies & visiting with quests. Access to the back deck & closet. Upstairs brings two bedrooms! One with the 3 pce ensuite & walk in closet; the other with walk in closet. 4 pce bathroom & laundry steps away. Quick access to Highway 2, EIA, & Leduc Common for shopping & amenities. Embrace the maintenance free lifestyle; unlock, unpack, & enjoy! (id:6769)