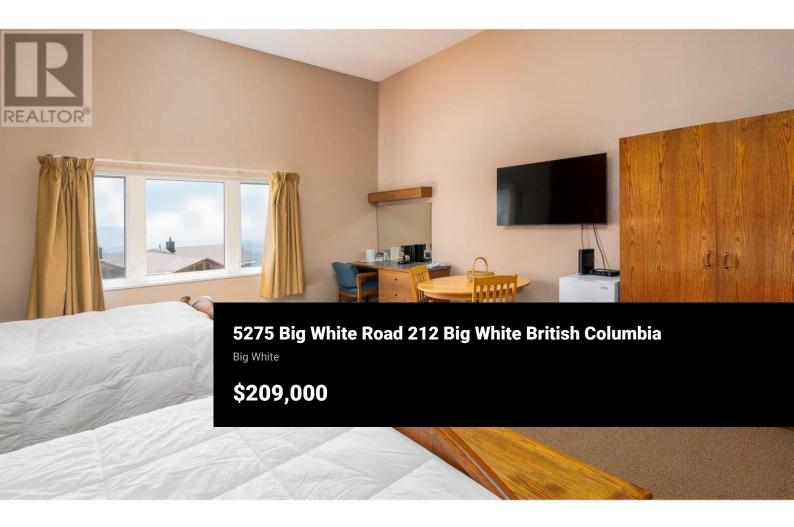

Top Floor (no one above you) with huge ceilings, approximately 16 feet high with a perfect view of the Monashees, this one is a real GEM. Right in the heart of it all, White Crystal has an amazing location. This unit has a lovely southern view of the Monashee Mountain range and really feels like you're in the middle of it all. Walk out your door and you are in the village. The building has a sauna and hot tub to enjoy as well as one of Big White's finest restaurant and bars, the Bullwheel. It just doesn't get more convenient than this location. You can also walk out your door and ride the gondola about 25 metres walk from the door. It's truly an incredible location and at an attractive price. Don't wait on this one, it's a great deal right now! (id:6769)