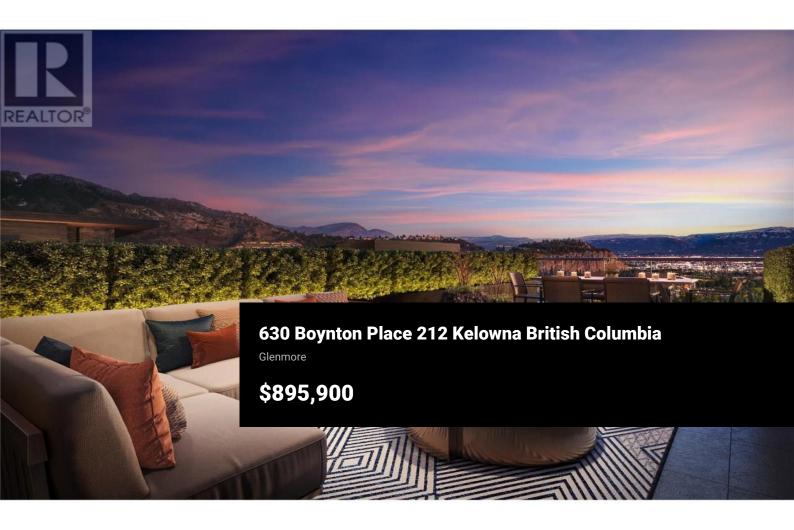

RE/MAX Kelowna 100-1553 Harvey Avenue Kelowna, BC, Canada Welcome to the Summit at Eminence at Knox Mountain! The striking natural backdrop of Knox Mountain is the inspiration for Eminence's upscale, modern mountain architecture and prominent streetscape, working in harmony with the prestigious, well-established neighbouring communities, Highpointe and Magic Estates. This charming well appointed two bedroom, two bathroom and den, offers 1,090 square feet of modern living space. This beautifully designed home features high-end finishes, including sleek stainless steel appliances and a stunning quartz backsplash that adds both style and durability to the kitchen. The elegant two-toned soft-close cabinets provide ample storage while maintaining a sophisticated, contemporary aesthetic. Eminence is rich in resort inspired amenities which include The Lodge an exclusive owners lounge, outdoor pool and hot tub, fitness centre, off leash dog park and direct access to Knox Mountain's hiking trail system. Whether you're cooking, relaxing, or entertaining, this home offers the perfect balance of comfort and functionality. Don't miss out on this ideal blend of luxury and practicality in a perfect location! Estimated completion early summer 2025. (id:6769)