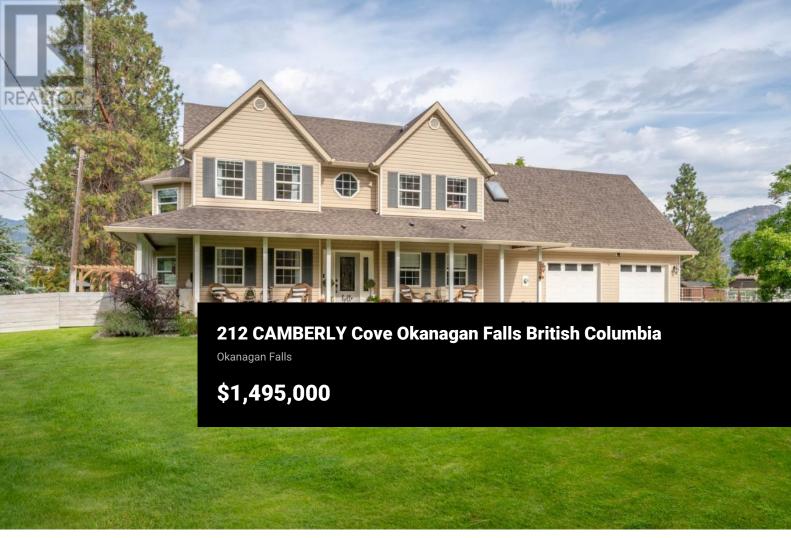

This gorgeous coastal farmhouse-inspired home is located adjacent to Skaha Lake in the beautiful Skaha Estates lakeside community. Beach and lake access are minutes away from this incredible property. This immaculate home features lake views, four bedrooms on the upper level with a bonus loft area flex room, primary bedroom with five piece ensuite and walk-in closet, laundry area, five piece main bath, and one of the bedrooms also has a three piece ensuite. Enter the large foyer on the main level and you will love the finishing and flow throughout. Beautiful bright kitchen with quartz counters, adjacent family room, powder room, separate dining and large living area, den converted into mud room, and great access to the stunning pool and hot tub area with 1500 sq/ft of deck space. Fully unfinished 1213 sq/ft basement with separate entrance, 745 sq/ft oversized garage, loads of additional parking for RV, and lots of yard space for the kids. (id:6769)