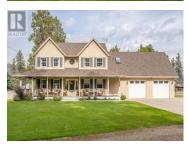

This gorgeous coastal farmhouse-inspired home is located adjacent to Skaha Lake in the beautiful Skaha Estates lakeside community. Beach and lake access are minutes away from this incredible property. This immaculate home features lake views, four bedrooms on the upper level with a bonus loft area flex room, primary bedroom with five piece ensuite and walk-in closet, laundry area, five piece main bath, and one of the bedrooms also has a three piece ensuite. Enter the large foyer on the main level and you will love the finishing and flow throughout. Beautiful bright kitchen with quartz counters, adjacent family room, powder room, separate dining and large living area, den converted into mud room, and great access to the stunning pool and hot tub area with 1500 sq/ft of deck space. Fully unfinished 1213 sq/ft basement with separate entrance, 745 sq/ft oversized garage, loads of additional parking for RV, and lots of yard space for the kids. (id:6769)