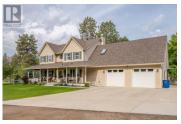

This gorgeous coastal farmhouse-inspired home is located adjacent to Skaha Lake in the beautiful Skaha Estates lakeside community. Beach and lake access are minutes away from this incredible property. This immaculate home features lake views, four bedrooms on the upper level with a bonus loft area flex room, primary bedroom with five piece ensuite and walk-in closet, laundry area, five piece main bath, and one of the bedrooms also has a three piece ensuite. Enter the large foyer on the main level and you will love the finishing and flow throughout. Beautiful bright kitchen with quartz counters, adjacent family room, powder room, separate dining and large living area, den converted into mud room, and great access to the stunning pool and hot tub area with 1500 sq/ft of deck space. Fully unfinished 1213 sq/ft basement with separate entrance, 745 sq/ft oversized garage, loads of additional parking for RV, and lots of yard space for the kids. (id:6769)