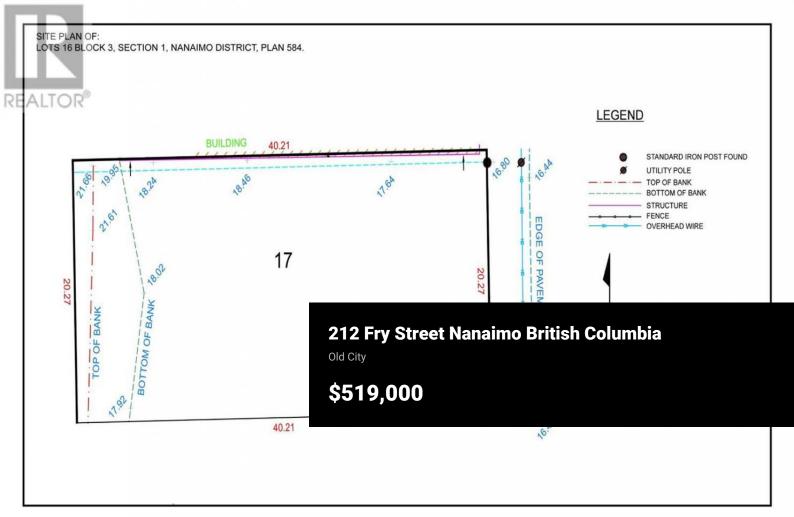

RE/MAX Kelowna 100-1553 Harvey Avenue Kelowna, BC, Canada Unleash the Potential! Welcome to 212 and 218 Fry Street, extraordinary properties offering a rare investment opportunity! Whether you're looking to buy one or buy both, these gems are a must-see. Maybe you're an investor eyeing a singular purchase or a visionary looking to acquire both properties, this is a chance you won't want to miss. These properties boast the highly coveted COR3 zoning. This rare zoning opens the door to a myriad of possibilities, catering to the diverse needs of the surrounding community. The permitted uses are literally from A-Z, offering an unparalleled flexibility that's hard to find. Imagine the potential: a bustling hotel, apartment buildings or condos, a storage facility, or launch a convenient laundromat. For those with a community-focused vision, a neighborhood pub or a recreation facility could become the new local hotspot. Call me today!! All measurements are approximate (id:6769)